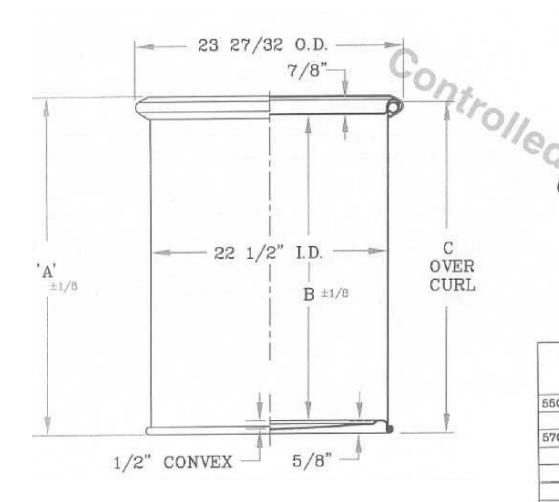

## 55 gal Open Head Black Steel Drum

## NOTE:

- WEIGHTS WITH 16 GA. BOLTED LOCKUNG RING. ADD FOR LEVER LOCK 16 GA. LBS FOR DRUMS WITH 12 GA. BOLT LOCKING RINGS
- INSERT 'B' FOR LEVER LOCK RING OR 'D' FOR BOLTED RING

WEIGHTS INCLUDE .6 LBS. AVG. FOR 3/4" AND 2" OPENINGS

SPECIFY OPENINGS BY CODE LETTER PER. DWG. DA-98

| ASSEMBLY<br>CODE<br>NUMBER |     | CAP.<br>GAL | DIMENSIONS |         |          |  |
|----------------------------|-----|-------------|------------|---------|----------|--|
|                            |     |             | A          | В       | C        |  |
| 55GAL                      | C32 | 57.7        | 35 1/4     | 33 1/2  | 34 15/16 |  |
| 57GAL                      | C32 | 59.3        | 36 1/16    | 34 5/16 | 35 3/4   |  |
|                            |     |             |            |         |          |  |
|                            |     |             |            |         |          |  |
|                            |     |             |            |         |          |  |

## **UNLESS OTHERWISE SPECIFIED:**

UNITS OF MEASURE: Inches

TOLERANCES: Specified in drawing

DESCRIPTION:

55 Gal Open Head Steel Drum

COLOR: Black

PART MATERIAL:

**VOLUME:** 