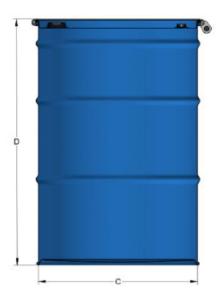

#### Dimensions:

A: Between Fittings: 17.5" B: Outside Diameter: 23.4" C: Inside Diameter: 22.5"

D: Height: 34.5"

Weight: 41.0 lbs. ±2 lbs