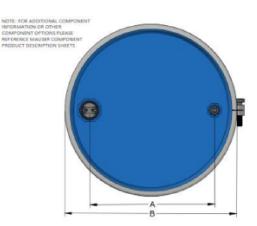

#### Dimensions:

A: Between Fittings: 17.5" B: Outside Diameter: 23.4" C: Inside Diameter: 22.5"

D: Height: 34.5"

Weight: 41.0 lbs. ±2 lbs

#### Head Fittings:

2" X 3/4" T-type with poly gasket