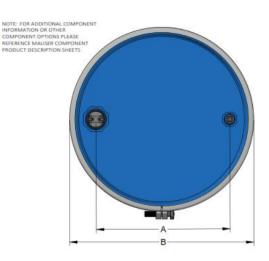

## **Dimensions:**

A: Between Fittings: 17-1/2" B: Outside Diameter: 23-15/32" ± 1/16" C: Inside Diameter: 22-1/2" ± 1/16" D: Height: 34-1/4" ± 1/8" Weight: 40 lbs. ± 3%

# Head Fittings:

Flanges: ¾" & 2" T-Type with C2 Dark Buff Epoxy Phenolic Plugs: ¾" & 2" T-Type with C2 Dark Buff Epoxy Phenolic