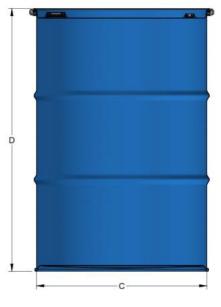

## **Dimensions:**

A: Between Fittings: 17-1/2" B: Outside Diameter: 23-15/32" ± 1/16" C: Inside Diameter: 22-1/2" ± 1/16" D: Height: 34-1/4" ± 1/8" Weight: 40 lbs. ± 3%

### Material:

Head: 1.2 mm CRCQ Steel Body: 0.9 mm CRCQ Steel Bottom: 1.2 mm CRCQ Steel \* All Steel tolerances conform to ISO3574