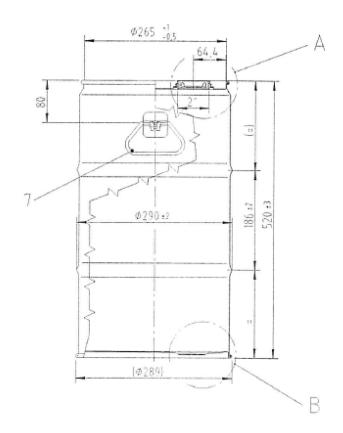

11/21/2018 DESCRIPTION: COLOR: 28L Tight Head Stainless Steel Drum

PART MATERIAL: VOLUME: WEIGHT:

DWG SIZE: DWG NO.: SHEET NO: REV: 1 of 1 Α