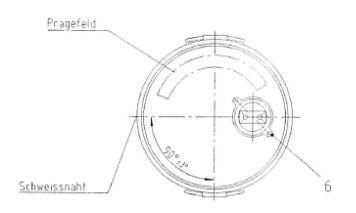

11/21/2018 DESCRIPTION: COLOR: 28L Tight Head Stainless Steel Drum

PART MATERIAL: VOLUME: WEIGHT:

DWG SIZE: DWG NO.: SHEET NO: REV: 1 of 1 Α