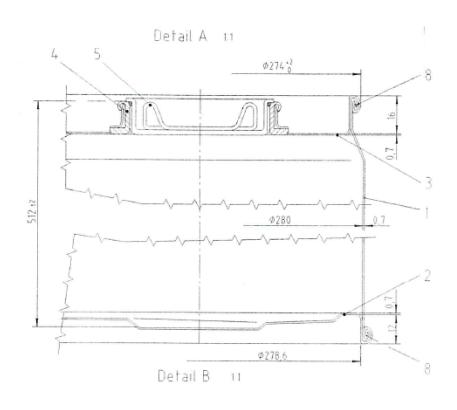

11/21/2018 DESCRIPTION: COLOR: 28L Tight Head Stainless Steel Drum

PART MATERIAL: VOLUME: WEIGHT:

DWG SIZE: DWG NO.: SHEET NO: REV: 1 of 1 Α