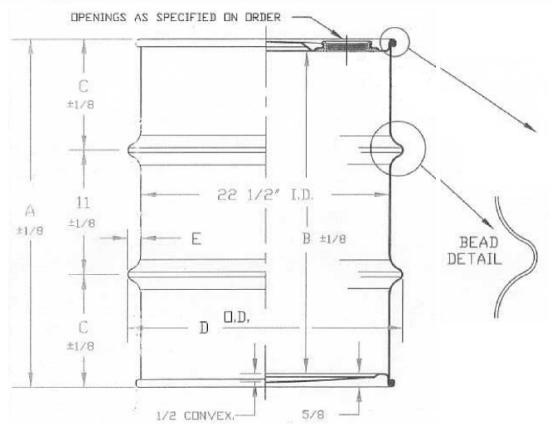

## 55 Gal Tight Head Black Steel Drum with 2" and 3/4" NPT Fittings

| ASSEMBLY<br>CODE | ACT. | DIMENSIONS |       |    |      |    |       |    |       |     |
|------------------|------|------------|-------|----|------|----|-------|----|-------|-----|
| NUMBER           | GAL. |            | A     |    | В    |    | C     | D  |       | E   |
| 55GAL C31        | 57.6 | 34         | 3/8   | 33 | 1/16 | 11 | 11/16 | 23 | 19/32 | 1/2 |
| 56GAL C31        | 58.4 | 34         | 13/16 | 33 | 1/2  | 11 | 15/16 | 23 | 19/32 | 1/2 |
| 57GAL C31        | 59.3 | 35         | 5/16  |    | 34   | 12 | 3/16  | 23 | 19/32 | 1/2 |
| 209LTR C31       | 219L | 34         | 5/8   | 33 | 5/16 | 11 | 13/16 | 23 | 19/32 | 1/2 |
| 210LTR C31       | 550F | 34         | 3/4   | 33 | 7/16 | 11 | 7/8   | 23 | 19/32 | 1/2 |
| 57.5GAL C31      | 60.1 | 35         | 13/16 | 34 | 1/2  | 12 | 13/32 | 23 | 19/32 | 1/2 |
|                  |      |            |       |    |      |    |       |    |       |     |