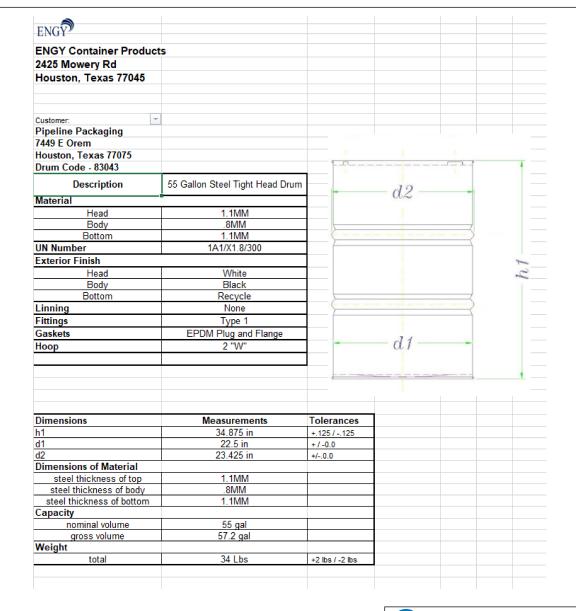

## **UNLESS OTHERWISE SPECIFIED:**

UNITS OF MEASURE: Inches

TOLERANCES: Specified in drawing

DESCRIPTION:

55 Gal Tight Head Steel Black Drum

COLOR:

PART MATERIAL: **VOLUME:** WEIGHT:

DWG NO.: DWG SIZE: SHEET NO: REV: 1 of 1 Α