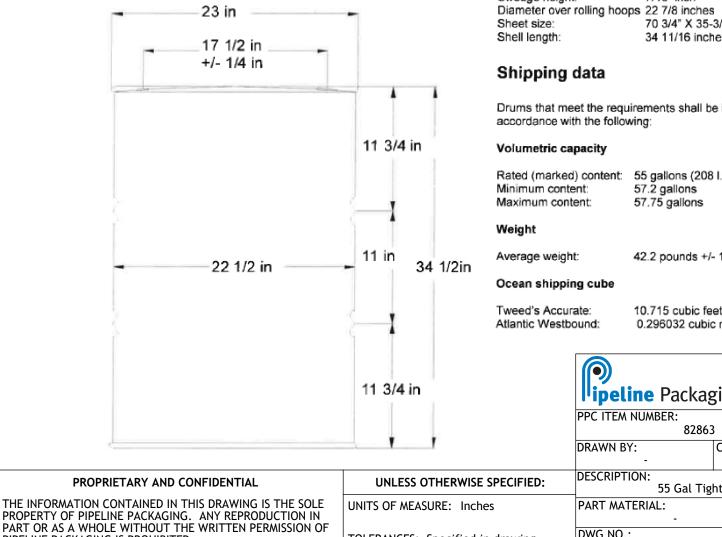

### Tolerances

| Overall height:             | 34 1/8 inch       |
|-----------------------------|-------------------|
| Height dimensions:          | +/- 1/8 inch      |
| All other dimensions:       | +/- 1/16 inch     |
| Swedge height:              | 7/16 inch         |
| Diameter over rolling hoops | 22 7/8 inches     |
| Sheet size:                 | 70 3/4" X 35-3/4" |
| Shell length:               | 34 11/16 inches   |
|                             |                   |

# Shipping data

Drums that meet the requirements shall be in accordance with the following:

#### Volumetric capacity

55 gallons (208 I.) Rated (marked) content: 57.2 gallons 57.75 gallons

42.2 pounds +/- 1 lb

Ocean shipping cube

10.715 cubic feet 0.296032 cubic meters

82863

| ing | 30310 Emerald Valley Pkwy<br>Glenwillow, OH 44139 |                 |  |
|-----|---------------------------------------------------|-----------------|--|
|     |                                                   | SKU:            |  |
|     |                                                   | 03-19-079-00155 |  |

|                                  |                        |                                                                                                 | DATE:                                                                                                                                             |
|----------------------------------|------------------------|-------------------------------------------------------------------------------------------------|---------------------------------------------------------------------------------------------------------------------------------------------------|
|                                  |                        |                                                                                                 | 3/12/2019                                                                                                                                         |
| UNLESS OTHERWISE SPECIFIED:      | DESCRIPTION:           |                                                                                                 | COLOR:                                                                                                                                            |
|                                  | 55 Gal Tigh            | nt Head Steel Drum                                                                              | Galvanized                                                                                                                                        |
| UNITS OF MEASURE: Inches         | PART MATERIAL: VOLUME: |                                                                                                 | WEIGHT:                                                                                                                                           |
|                                  | -                      | -                                                                                               | -                                                                                                                                                 |
| TOLERANCES: Specified in drawing | DWG NO.:               | DWG SIZE: SHEE                                                                                  | T NO: REV:                                                                                                                                        |
|                                  | -                      | A                                                                                               | 1 of 1 🗧                                                                                                                                          |
|                                  |                        | UNLESS OTHERWISE SPECIFIED: DESCRIPTION: 55 Gal Tigh<br>UNITS OF MEASURE: Inches PART MATERIAL: | UNLESS OTHERWISE SPECIFIED: DESCRIPTION:<br>55 Gal Tight Head Steel Drum   UNITS OF MEASURE: Inches PART MATERIAL:<br>- VOLUME:<br>-   DWC NO : - |