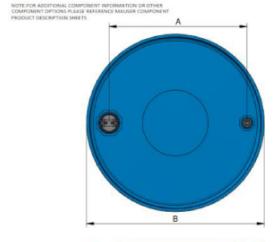

# **Dimensions:**

A: Fitting Centers: 17.5"
B: Outside Diameter: 22.92"
C: Inside Diameter: 22.5"

D: Height: 35"

Weight: 31 lbs +/- 1 lbs

## **Head Fittings:**

3/4" & 2" TS plated Steel Plugs with poly gaskets

Interior: Unlined

Exterior: All Mobile Red