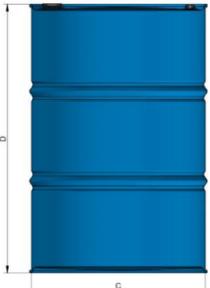

# **Dimensions:**

A: Fitting Centers: 17.5"
B: Outside Diameter: 22.92"
C: Inside Diameter: 22.5"

D: Height: 35"

Weight: 31 lbs +/- 1 lbs