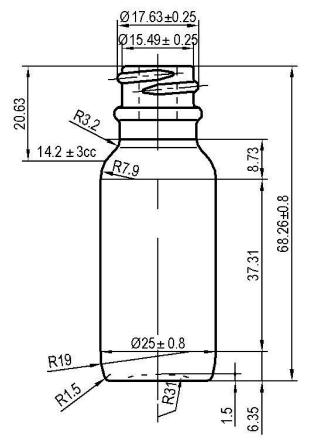

## **UNLESS OTHERWISE SPECIFIED:**

UNITS OF MEASURE: Millimeters

TOLERANCES: Specified in drawing

DESCRIPTION:

1/2 oz Blue Glass Boston Round

PART MATERIAL:

VOLUME:

Glass

16.4± 3 cc

Glass 16.4± 3 cc DWG NO.: DWG SIZE: SHEET NO:

EET NO: REV:

WEIGHT:

Blue

25.5±6.5 g