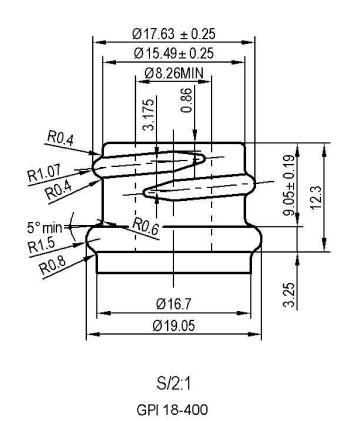

## **UNLESS OTHERWISE SPECIFIED:**

UNITS OF MEASURE: Millimeters

TOLERANCES: Specified in drawing

DESCRIPTION:

1/2 oz Blue Glass Boston Round

PART MATERIAL:

VOLUME:

Glass

16.4± 3 cc

Glass 16.4± 3 cc DWG NO.: DWG SIZE: SHEET NO:

EET NO: REV:

WEIGHT:

Blue

25.5±6.5 g