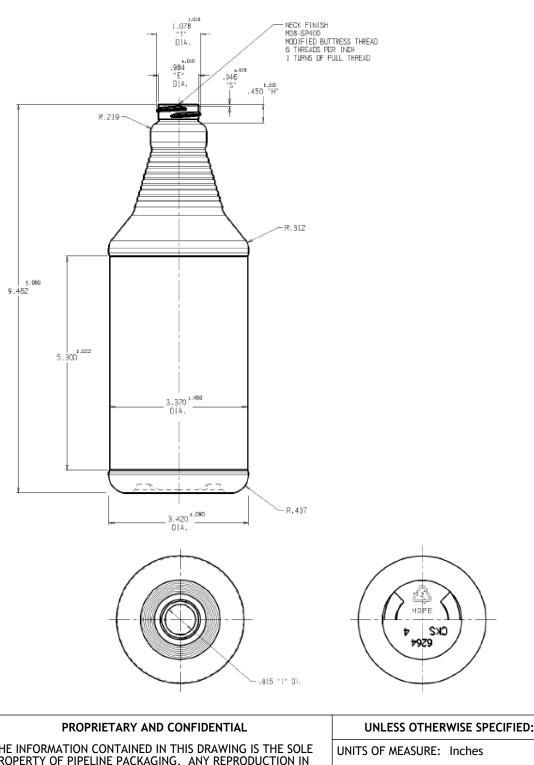

## NOTES:

- 1. FULL SCALE
- STANDARD SPI TOLERANCES APPLY
- 3. MATERIAL HOPE
- 4. DVERFLOW CAPACITY 993cc ±15 33.57 FL. Oz. ±.51

30310 Emerald Valley Pkwy Glenwillow, OH 44139

PPC ITEM NUMBER: SKU: 65470 04-05-015-00102 CHECKED BY: DRAWN BY: DATE: 12/6/2018

DESCRIPTION:

PART MATERIAL:

COLOR: 32oz Carafe (Decanter) HDPE Bottle **VOLUME:** 

WEIGHT:

DWG NO.:

DWG SIZE: SHEET NO: Α

REV: 1 of 1

THE INFORMATION CONTAINED IN THIS DRAWING IS THE SOLE PROPERTY OF PIPELINE PACKAGING. ANY REPRODUCTION IN PART OR AS A WHOLE WITHOUT THE WRITTEN PERMISSION OF PIPELINE PACKAGING IS PROHIBITED.

TOLERANCES: Specified in drawing