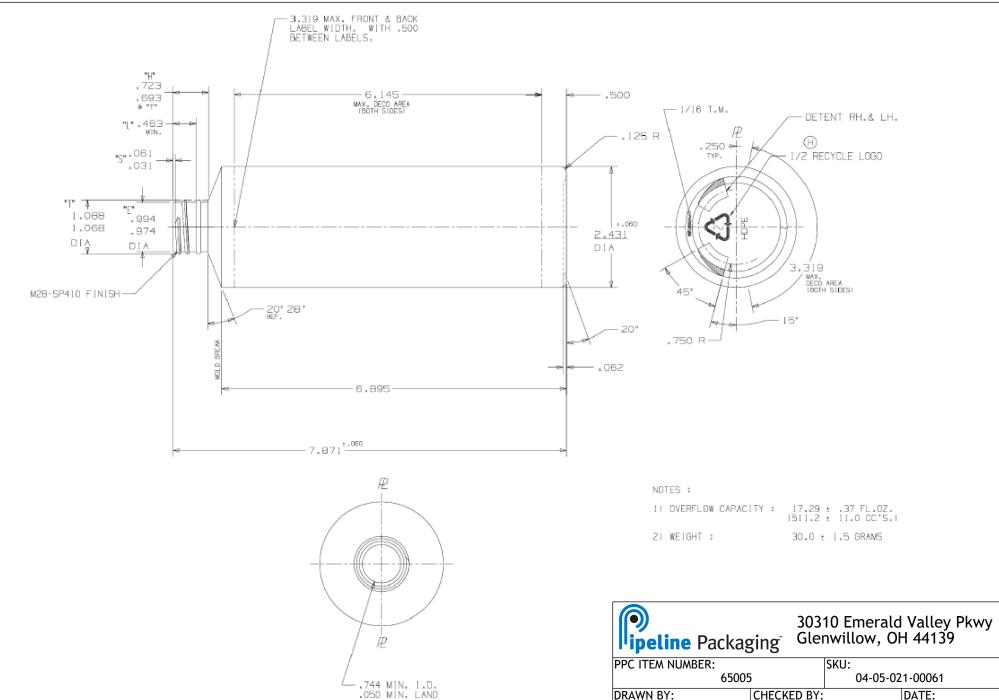

12/6/2018 DESCRIPTION: COLOR: 16oz Cylinder HDPE Bottle

PART MATERIAL: **VOLUME:** WEIGHT:

DWG SIZE: SHEET NO: DWG NO.: REV: Α 1 of 1