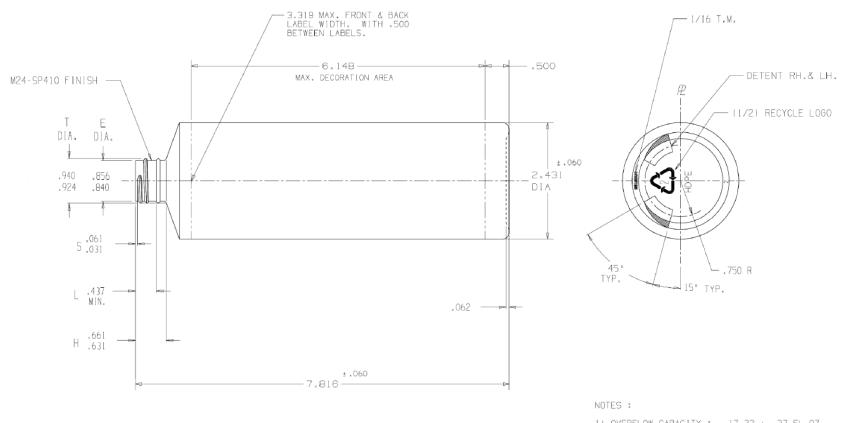

1) OVERFLOW CAPACITY: 17.22 ± .37 FL.0Z. 1509.4 ± 11.0 CC'S.)

2) WEIGHT: 30.0 ± 1.5 GRAMS

## **UNLESS OTHERWISE SPECIFIED:**

UNITS OF MEASURE: Inches

TOLERANCES: Specified in drawing

DESCRIPTION:

16oz Cylinder HDPE Bottle

WEIGHT:

PART MATERIAL: DWG NO.:

DWG SIZE: SHEET NO: Α