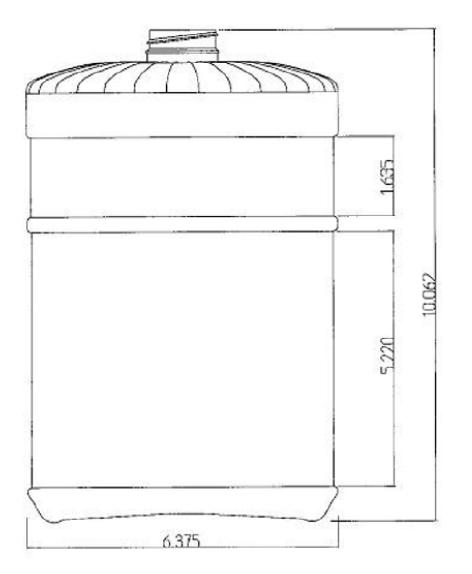

PART NUMBER:-----6338128

EAPACITY:-----128oz./4000ml.

FINISH:----38mm/400 (SPI STANDARDS)

WEIGHT:-----160-170grams

STOCKED IN NATURAL CASE PACK 36
5,000 MIN. WHITE OR OTHER WEIGHTS

10,000 MIN. OTHER COLORS 15 POUNDS PER CASE 12 CASES PER PALLET