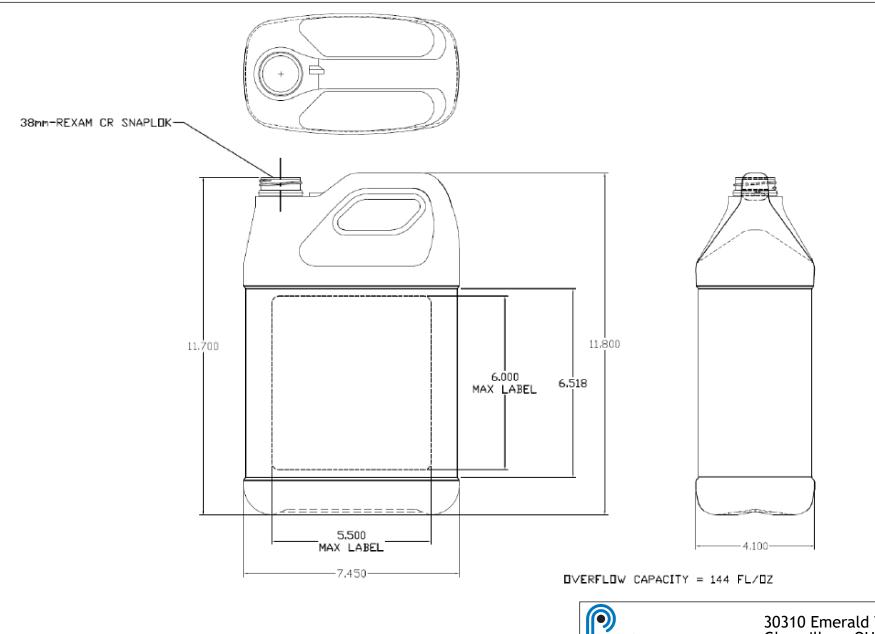

30310 Emerald Valley Pkwy Glenwillow, OH 44139 **ipeline** Packaging PPC ITEM NUMBER: SKU: 65293 04-05-032-00053 CHECKED BY: DRAWN BY: DATE: 12/6/2018 COLOR:

## **UNLESS OTHERWISE SPECIFIED:**

UNITS OF MEASURE: Inches

TOLERANCES: Specified in drawing

DESCRIPTION:

128oz F-Style HDPE Bottle

PART MATERIAL: **VOLUME:** WEIGHT:

DWG NO.: DWG SIZE: SHEET NO: REV: Α

1 of 1