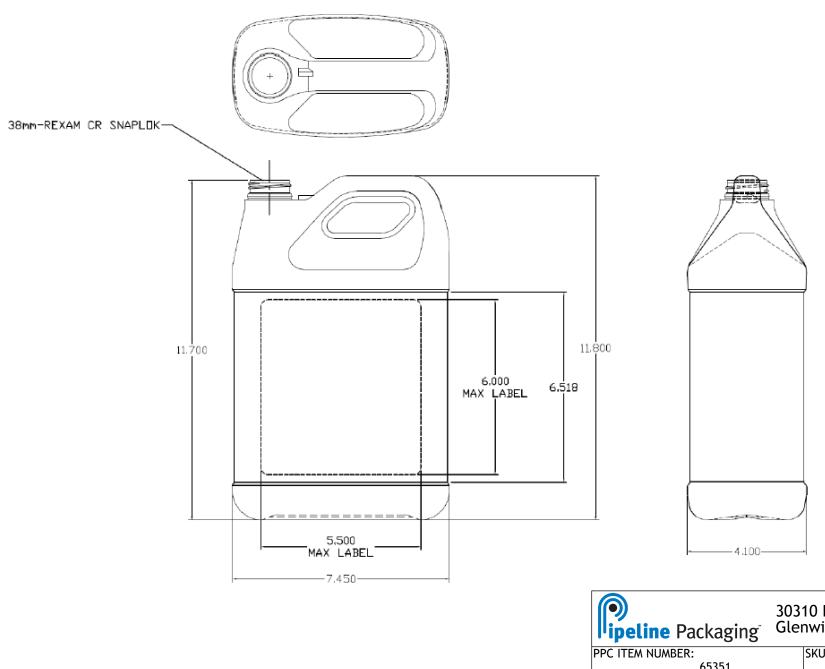

## 30310 Emerald Valley Pkwy Glenwillow, OH 44139

| · · · · · · · · · · · · · · · · · · · |             |                 |     |           |
|---------------------------------------|-------------|-----------------|-----|-----------|
| PPC ITEM NUMBER:                      |             | SKU:            |     |           |
| 65351                                 |             | 04-05-032-00060 |     |           |
| DRAWN BY:                             | CHECKED BY: |                 |     | DATE:     |
| -                                     |             | -               |     | 12/6/2018 |
| DESCRIPTION:                          |             |                 | col | OR·       |

128oz F-Style HDPE Bottle PART MATERIAL: **VOLUME:** WEIGHT:

DWG SIZE: DWG NO.: SHEET NO: REV: 1 of 1 Α