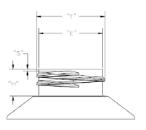

## FINISH: M38SP410 SPECIAL

.061/.046/.031 .600/.585/.570

1. OVERFLOW CAPACITY = 145 FL/OZ.