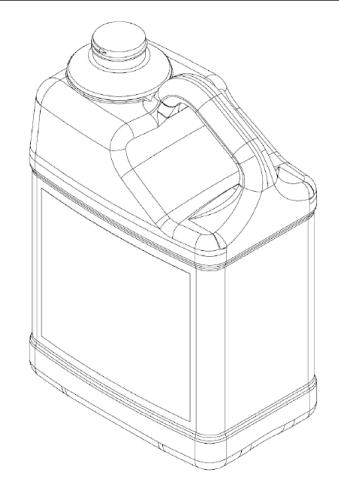

## ipeline Packaging

PART MATERIAL:

30310 Emerald Valley Pkwy Glenwillow, OH 44139

04-05-032-00122

PPC ITEM NUMBER: SKU: 65847

DRAWN BY: CHECKED BY: DATE:

2/12/2019 COLOR:

DESCRIPTION: 4 L F-Style HDPE Bottle

VOLUME: WEIGHT:

**HDPE** 4 Liters DWG NO.: DWG SIZE: SHEET NO: REV: 1 of 1 Α