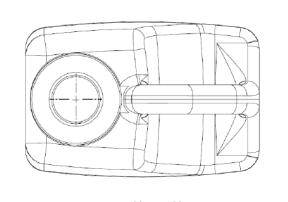

## ipeline Packaging

PART MATERIAL:

30310 Emerald Valley Pkwy Glenwillow, OH 44139

04-05-032-00122

PPC ITEM NUMBER: SKU: 65847

DRAWN BY: CHECKED BY: DATE:

2/12/2019 COLOR:

DESCRIPTION: 4 L F-Style HDPE Bottle

VOLUME: WEIGHT:

**HDPE** 4 Liters DWG NO.: DWG SIZE: SHEET NO: REV: 1 of 1 Α