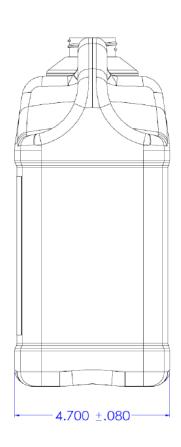

## ipeline Packaging

PART MATERIAL:

30310 Emerald Valley Pkwy Glenwillow, OH 44139

04-05-032-00122

PPC ITEM NUMBER: SKU: 65847

DRAWN BY: CHECKED BY: DATE:

2/12/2019 COLOR:

DESCRIPTION: 4 L F-Style HDPE Bottle

VOLUME: WEIGHT:

**HDPE** 4 Liters DWG NO.: DWG SIZE: SHEET NO: REV: 1 of 1 Α