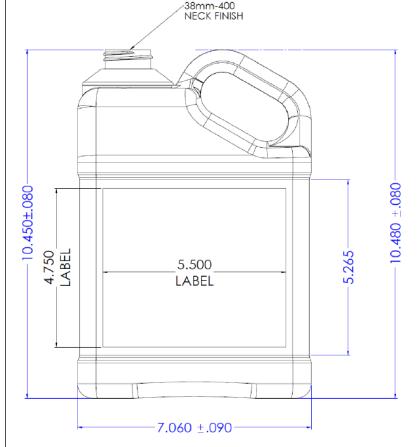

## ipeline Packaging

PART MATERIAL:

30310 Emerald Valley Pkwy Glenwillow, OH 44139

04-05-032-00122

PPC ITEM NUMBER: SKU: 65847

DRAWN BY: CHECKED BY: DATE:

2/12/2019 COLOR:

DESCRIPTION: 4 L F-Style HDPE Bottle

VOLUME: WEIGHT:

**HDPE** 4 Liters DWG NO.: DWG SIZE: SHEET NO: REV: 1 of 1 Α

## **UNLESS OTHERWISE SPECIFIED:**

UNITS OF MEASURE: Inches

TOLERANCES: Specified in drawing