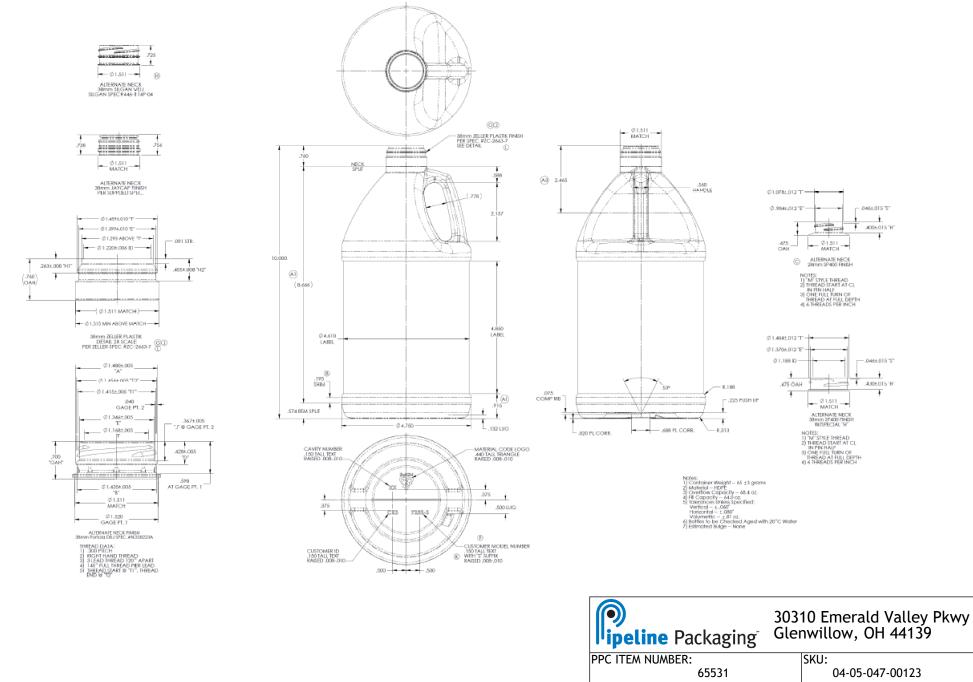

DESCRIPTION: COLOR: 32oz Oil Bottle HDPE Bottle PART MATERIAL: **VOLUME:** WEIGHT: DWG NO.: DWG SIZE:

SHEET NO:

Α

REV:

1 of 1