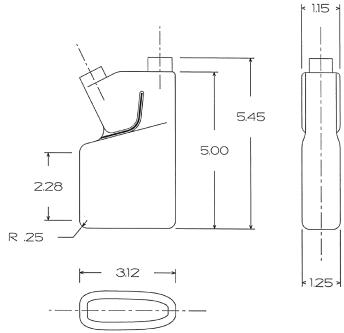

## Technical Data

| Bottle: 4 oz. tip"N"measure |                                                                                                                                                                 |  |  |
|-----------------------------|-----------------------------------------------------------------------------------------------------------------------------------------------------------------|--|--|
| Material: HDPE              | Packing: 350 units/carton                                                                                                                                       |  |  |
| Chamber Finish: 22-400      | Other: Weight – 32 grams (+ - 5 grams)                                                                                                                          |  |  |
| Fill Opening Finish: 22-400 | This print of facsimile is the exclusive property of Container Mfg., Inc. and may not be reproduced without the express written consent of Container Mfg., Inc. |  |  |

## **UNLESS OTHERWISE SPECIFIED:**

UNITS OF MEASURE: Inches

TOLERANCES: Specified in drawing

DESCRIPTION:

PART MATERIAL:

COLOR:

4oz Twin Neck HDPE Bottle

WEIGHT: