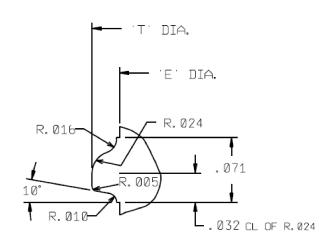

NECK DETAIL SCALE 2:1

THREAD DETAIL SCALE 10:1 12 TPI

30310 Emerald Valley Pkwy Glenwillow, OH 44139

PPC ITEM NUMBER: SKU: 66007 04-06-011-00187 DRAWN BY: CHECKED BY: DATE: 3/12/2020