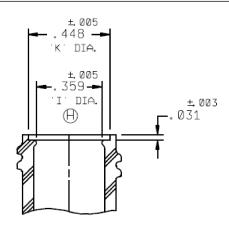

NECK DETAIL SCALE 2:1

THREAD DETAIL SCALE 10:1 12 TPI

30310 Emerald Valley Pkwy Glenwillow, OH 44139

PPC ITEM NUMBER: SKU: 66007 04-06-011-00187 DRAWN BY: CHECKED BY: DATE: 3/12/2020