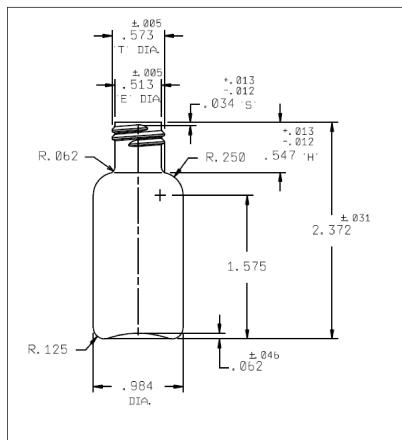

## **UNLESS OTHERWISE SPECIFIED:**

UNITS OF MEASURE: Inches

TOLERANCES: Specified in drawing

DESCRIPTION:

0.5 oz White LDPE Boston Round 15-415

Α

PART MATERIAL: **VOLUME:** WEIGHT:

3.5 gms DWG NO.: DWG SIZE: SHEET NO: REV: