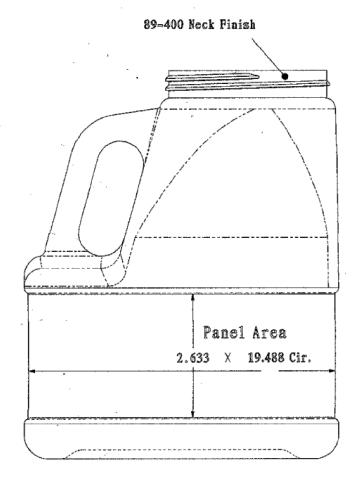

PIPELINE PACKAGING IS PROHIBITED.

PART MATERIAL:

30310 Emerald Valley Pkwy Glenwillow, OH 44139

| i petilie i ackasiiis |             |                 |           |
|-----------------------|-------------|-----------------|-----------|
| PPC ITEM NUMBER:      |             | SKU:            |           |
| 67117                 |             | 04-16-032-00206 |           |
| DRAWN BY:             | CHECKED BY: |                 | DATE:     |
| -                     |             | -               | 2/12/2019 |
| DESCRIPTION:          |             | C               | OLOR:     |
| 86 oz F-Sty           |             | -               |           |

**VOLUME:** 

TOLERANCES: Specified in drawing

DWG NO.: DWG SIZE:

REV: SHEET NO: 1 of 1 Α

WEIGHT: