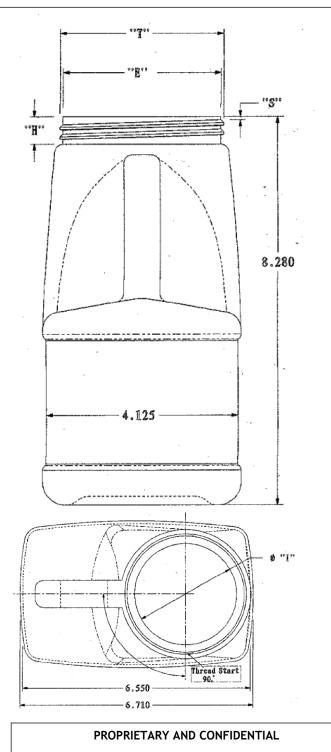

PIPELINE PACKAGING IS PROHIBITED.

PART MATERIAL:

30310 Emerald Valley Pkwy Glenwillow, OH 44139

| i petilie i ackasiiis |             |                 |           |
|-----------------------|-------------|-----------------|-----------|
| PPC ITEM NUMBER:      |             | SKU:            |           |
| 67117                 |             | 04-16-032-00206 |           |
| DRAWN BY:             | CHECKED BY: |                 | DATE:     |
| -                     |             | -               | 2/12/2019 |
| DESCRIPTION:          |             | C               | OLOR:     |
| 86 oz F-Sty           |             | -               |           |

**VOLUME:** 

TOLERANCES: Specified in drawing

DWG NO.: DWG SIZE:

REV: SHEET NO: 1 of 1 Α

WEIGHT: