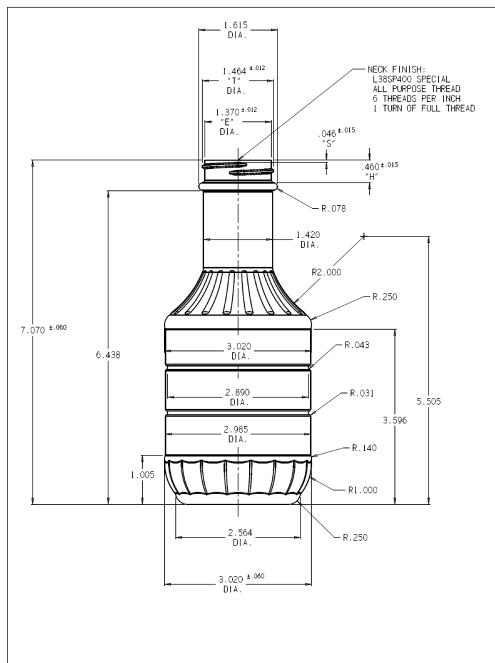

## NOTES:

- 1. SCALE 1:1
- 2. STANDARD SPI TOLERANCES APPLY
- 3. MATERIAL PVC
- 4. BOTTLE WEIGHT 48 ± 2.5 GRAMS
- 5. OVERFLOW CAPACITY 497 ± 11 CC

16.81 ± .37 FL. OZ.

### DESCRIPTION:

16 oz Clear PVC Fluted Decanter 38-400

PART MATERIAL: **VOLUME:** WEIGHT:

DWG SIZE: DWG NO.: SHEET NO: REV: Α

1 of 1