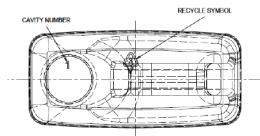

## **NOTES**

- 1. SCALE: 1:1
  2. STANDARD SPI TOLERANCES APPLY
  3. MATERIAL PVC
  4. BOTTLE WEIGHT 95:22 GRAMS
  5. OVERFLOW CAPACITY 1938 ±24 cc
  6. ESTIMATED BULGE NOT INCLUDED



## PROPRIETARY AND CONFIDENTIAL

THE INFORMATION CONTAINED IN THIS DRAWING IS THE SOLE PROPERTY OF PIPELINE PACKAGING. ANY REPRODUCTION IN PART OR AS A WHOLE WITHOUT THE WRITTEN PERMISSION OF PIPELINE PACKAGING IS PROHIBITED.

## **UNLESS OTHERWISE SPECIFIED:**

UNITS OF MEASURE: Inches

TOLERANCES: Specified in drawing



|   | i petine i ackasins |             |                 |           |
|---|---------------------|-------------|-----------------|-----------|
| Ī | PC ITEM NUMBER:     |             | SKU:            |           |
|   | 68015               |             | 04-18-032-00178 |           |
| Ī | DRAWN BY:           | CHECKED BY: |                 | DATE:     |
|   | -                   |             | -               | 2/12/2019 |

DESCRIPTION: COLOR:

64 oz F-Style PVC B