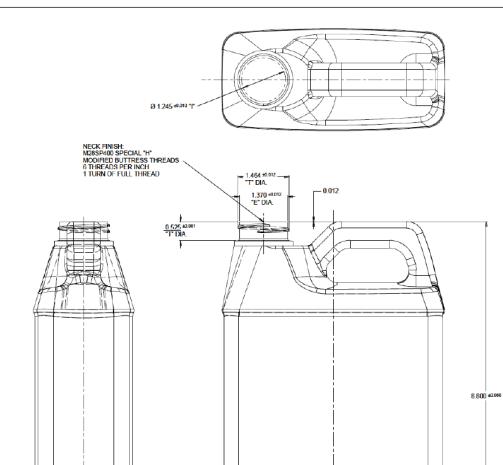

## **NOTES**

- 1. SCALE: 1:1
  2. STANDARD SPI TOLERANCES APPLY
  3. MATERIAL PVC
  4. BOTTLE WEIGHT 95:22 GRAMS
  5. OVERFLOW CAPACITY 1938 ±24 cc
  6. ESTIMATED BULGE NOT INCLUDED

DESCRIPTION: COLOR:

64 oz F-Style PVC Bottle PART MATERIAL: **VOLUME:** WEIGHT:

DWG NO.: DWG SIZE: SHEET NO: REV: Α 1 of 1