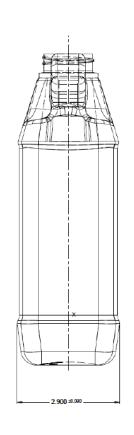

## **NOTES**

- 1. SCALE: 1:1
  2. STANDARD SPI TOLERANCES APPLY
  3. MATERIAL PVC
  4. BOTTLE WEIGHT 95:22 GRAMS
  5. OVERFLOW CAPACITY 1938 ±24 cc
  6. ESTIMATED BULGE NOT INCLUDED

DESCRIPTION: COLOR:

64 oz F-Style PVC Bottle PART MATERIAL: **VOLUME:** WEIGHT:

DWG NO.: DWG SIZE: SHEET NO: REV: Α 1 of 1