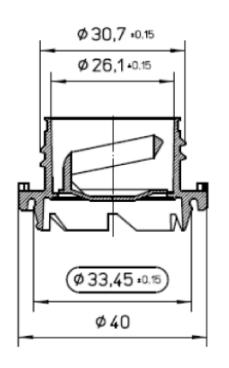

## **UNLESS OTHERWISE SPECIFIED:**

UNITS OF MEASURE: Inches

TOLERANCES: Specified in drawing

DESCRIPTION: 32mm REL/CR HDPE Closure

WEIGHT: **VOLUME:** 

DWG SIZE: DWG NO.: REV: SHEET NO: 1 of 1 Α