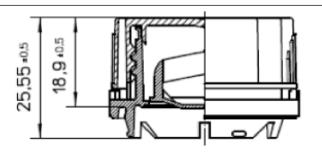

## **UNLESS OTHERWISE SPECIFIED:**

UNITS OF MEASURE: Inches

TOLERANCES: Specified in drawing

DESCRIPTION: 32mm REL/CR HDPE Closure

WEIGHT: **VOLUME:** 

DWG SIZE: DWG NO.: REV: SHEET NO: 1 of 1 Α