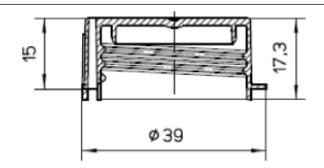

## **UNLESS OTHERWISE SPECIFIED:**

UNITS OF MEASURE: Inches

TOLERANCES: Specified in drawing

DESCRIPTION: 32mm REL/CR HDPE Closure

WEIGHT: **VOLUME:** 

DWG SIZE: DWG NO.: REV: SHEET NO: 1 of 1 Α