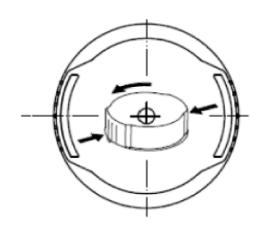

## **UNLESS OTHERWISE SPECIFIED:**

UNITS OF MEASURE: Inches

TOLERANCES: Specified in drawing

DESCRIPTION: 32mm REL/CR HDPE Closure

WEIGHT: **VOLUME:** 

DWG SIZE: DWG NO.: REV: SHEET NO: 1 of 1 Α