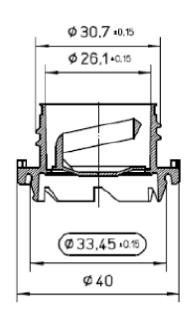

| _              | _                |     | 3/20/2019 |
|----------------|------------------|-----|-----------|
| DESCRIPTION:   |                  | COI | LOR:      |
| 32mm REL       | /CR HDPE Closure |     | -         |
| PART MATERIAL: | VOLUME:          | ٧   | /EIGHT:   |
| -              | -                |     | -         |