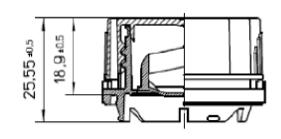

| _              | _                |     | 3/20/2019 |
|----------------|------------------|-----|-----------|
| DESCRIPTION:   |                  | COI | LOR:      |
| 32mm REL       | /CR HDPE Closure |     | -         |
| PART MATERIAL: | VOLUME:          | ٧   | /EIGHT:   |
| -              | -                |     | -         |