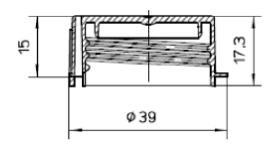

| _              | _                |     | 3/20/2019 |
|----------------|------------------|-----|-----------|
| DESCRIPTION:   |                  | COI | LOR:      |
| 32mm REL       | /CR HDPE Closure |     | -         |
| PART MATERIAL: | VOLUME:          | ٧   | /EIGHT:   |
| -              | -                |     | -         |