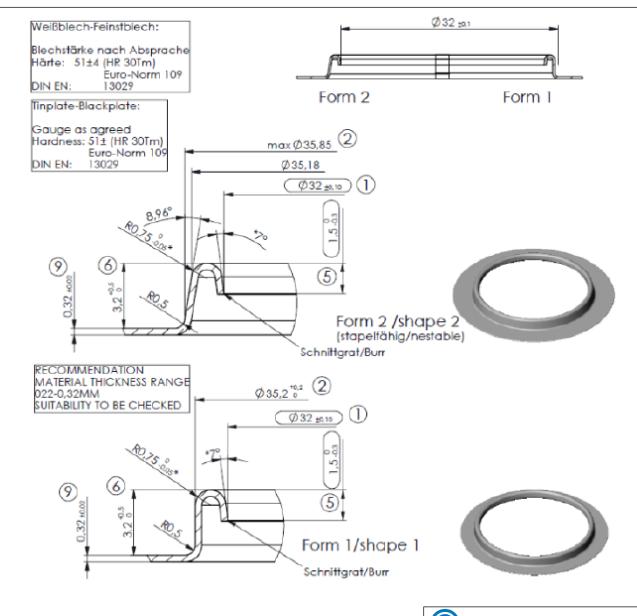

Excerpt from DIN 16901 series 150

| and a principal control contro |       |       |      |       |       |       |       |       |       |
|--------------------------------------------------------------------------------------------------------------------------------------------------------------------------------------------------------------------------------------------------------------------------------------------------------------------------------------------------------------------------------------------------------------------------------------------------------------------------------------------------------------------------------------------------------------------------------------------------------------------------------------------------------------------------------