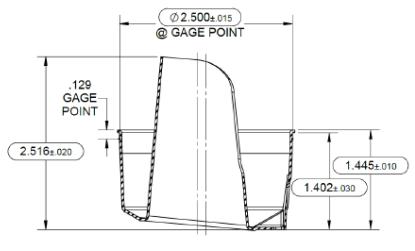

SIDE VIEW

SECTION A-A BOTTOM VIEW

30310 Emerald Valley Pkwy Glenwillow, OH 44139 ipeline Packaging PPC ITEM NUMBER: SKU: 74058 05-05-072-00012 DRAWN BY: CHECKED BY: DATE: 2/19/2019 DESCRIPTION: COLOR: 70mm Spout HDPE Closure PART MATERIAL: **VOLUME:** WEIGHT: DWG NO.: DWG SIZE: SHEET NO: REV: