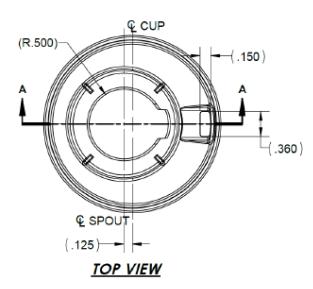

SIDE VIEW

SECTION A-A BOTTOM VIEW

30310 Emerald Valley Pkwy Glenwillow, OH 44139 ipeline Packaging PPC ITEM NUMBER: SKU: 74058 05-05-072-00012 DRAWN BY: CHECKED BY: DATE: 2/19/2019 DESCRIPTION: COLOR: 70mm Spout HDPE Closure PART MATERIAL: **VOLUME:** WEIGHT: DWG NO.: DWG SIZE: SHEET NO: REV: