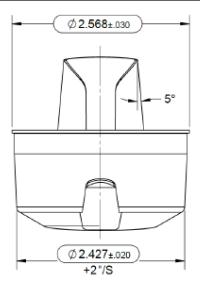

SIDE VIEW

SECTION A-A BOTTOM VIEW

30310 Emerald Valley Pkwy Glenwillow, OH 44139 ipeline Packaging PPC ITEM NUMBER: SKU: 74058 05-05-072-00012 DRAWN BY: CHECKED BY: DATE: 2/19/2019 DESCRIPTION: COLOR: 70mm Spout HDPE Closure PART MATERIAL: **VOLUME:** WEIGHT: DWG NO.: DWG SIZE: SHEET NO: REV: