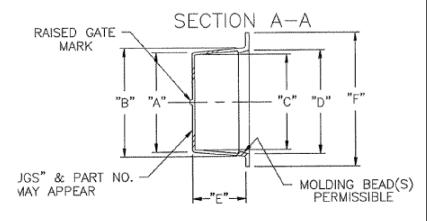

| CAPLUGS P/N                             | "A"                                                  | "В"                                                  | "C"                                                  | "D"                                                  | "E"                                           | "F"                                         |
|-----------------------------------------|------------------------------------------------------|------------------------------------------------------|------------------------------------------------------|------------------------------------------------------|-----------------------------------------------|---------------------------------------------|
| 00<br>00-S<br>00-X<br>0<br>1<br>1-X     | .116<br>.140<br>.145<br>.173<br>.173<br>.236<br>.267 | .182<br>.180<br>.205<br>.240<br>.240<br>.302<br>.335 | .053<br>.088<br>.079<br>.111<br>.111<br>.174<br>.205 | .120<br>.109<br>.150<br>.177<br>.177<br>.240<br>.273 | .38<br>.22<br>.38<br>.38<br>.38<br>.38<br>.38 | .31<br>.31<br>.38<br>.38<br>.44<br>.44      |
| 2                                       | .299                                                 | .365                                                 | .235                                                 | .302                                                 | .38                                           | .50                                         |
| 2-S                                     | .325                                                 | .367                                                 | .263                                                 | .305                                                 | .19                                           | .50                                         |
| 2-X                                     | .330                                                 | .396                                                 | .267                                                 | .333                                                 | .38                                           | .53                                         |
| 3                                       | .361                                                 | .427                                                 | .298                                                 | .365                                                 | .38                                           | .56                                         |
| 3S                                      | .388                                                 | .420                                                 | .332                                                 | .360                                                 | .18                                           | .56                                         |
| 3-X                                     | .390                                                 | .456                                                 | .327                                                 | .394                                                 | .38                                           | .59                                         |
| 4                                       | .419                                                 | .485                                                 | .356                                                 | .422                                                 | .38                                           | .63                                         |
| 4-X                                     | .447                                                 | .513                                                 | .385                                                 | .451                                                 | .38                                           | .66                                         |
| 5                                       | .471                                                 | .547                                                 | .409                                                 | .485                                                 | .44                                           | .69                                         |
| 5-S                                     | .533                                                 | .562                                                 | .477                                                 | .506                                                 | .22                                           | .68                                         |
| 5-X                                     | .500                                                 | .576                                                 | .440                                                 | .516                                                 | .44                                           | .72                                         |
| 6                                       | .532                                                 | .608                                                 | .468                                                 | .545                                                 | .44                                           | .75                                         |
| 6-S                                     | .554                                                 | .612                                                 | .490                                                 | .551                                                 | .31                                           | .75                                         |
| 6-X                                     | .550                                                 | .631                                                 | .487                                                 | .568                                                 | .47                                           | .75                                         |
| 7                                       | .580                                                 | .667                                                 | .518                                                 | .605                                                 | .50                                           | .81                                         |
| 7X                                      | .610                                                 | .695                                                 | .549                                                 | .634                                                 | .50                                           | .84                                         |
| 8                                       | .640                                                 | .727                                                 | .578                                                 | .664                                                 | .50                                           | .88                                         |
| 8S                                      | .669                                                 | .694                                                 | .613                                                 | .638                                                 | .19                                           | .75                                         |
| 8X                                      | .675                                                 | .755                                                 | .613                                                 | .693                                                 | .50                                           | .88                                         |
| 9                                       | .690                                                 | .788                                                 | .628                                                 | .726                                                 | .56                                           | .94                                         |
| 9−S<br>9−X<br>10<br>10s @<br>11<br>11−X | .740<br>.725<br>.750<br>.748<br>.802<br>.815         | .765<br>.823<br>.848<br>.848<br>.911 @<br>.930       | .678<br>.663<br>.687<br>.687<br>.740<br>.753         | .703<br>.761<br>.785<br>.775<br>.849<br>.868         | .19<br>.56<br>.394<br>.63<br>.63              | .88<br>.97<br>1.00<br>1.024<br>1.06<br>1.09 |