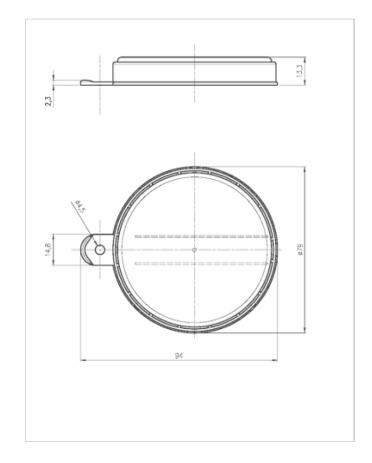

## **GENERAL INFORMATION**

- Product group: Caps or Seals
- Type model: Suitable to fit on all metal Tab-Seal® cap compatible necks; Full Plastic; No tooling required
- Material: PolyethyleneSize: G2 (50mm) Cap
- Surface print / Finish:
- Washer: No washer