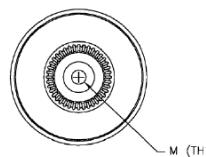

M (THRU HOLE ON TIP)

| SECTIONED | BASE | FOR | CLARITY |
|-----------|------|-----|---------|
|-----------|------|-----|---------|

| DIM | MIN   | MAX   |
|-----|-------|-------|
| Α   | 1.065 | 1.095 |
| В   | .545  | .560  |
| С   | 1.515 | 1.545 |
| "E" | .865  | .885  |
| F   | .945  | .968  |
| G   | .095  | .112  |
| "H" | .490  | .510  |
| K   | .120  | .140  |
| "T" | .940  | .960  |

| SIZE | DIM | MIN  | MAX  |
|------|-----|------|------|
| .115 | D   | .116 | .122 |
| .115 | М   | .110 | .116 |
| .085 | D   | .087 | .092 |
| .085 | М   | .082 | .087 |