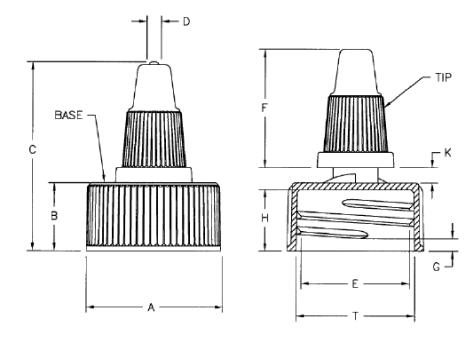

M (THRU HOLE ON TIP)

| SECTIONED | BASE | FOR | CLARITY |
|-----------|------|-----|---------|
|-----------|------|-----|---------|

| DIM | MIN   | MAX   |
|-----|-------|-------|
| Α   | 1.065 | 1.095 |
| В   | .545  | .560  |
| С   | 1.515 | 1.545 |
| "E" | .865  | .885  |
| F   | .945  | .968  |
| G   | .095  | .112  |
| "H" | .490  | .510  |
| K   | .120  | .140  |
| "T" | .940  | .960  |

| SIZE | DIM | MIN  | MAX  |
|------|-----|------|------|
| .115 | D   | .116 | .122 |
| .115 | М   | .110 | .116 |
| .085 | D   | .087 | .092 |
| .085 | М   | .082 | .087 |

## NOTES:

- 1. MATERIAL: MDPE BASE / LDPE TIP
- 2. THREAD (MODIFIED BUTTRESS): BASE (2 TURNS-PITCH 8)

Α

1 of 1