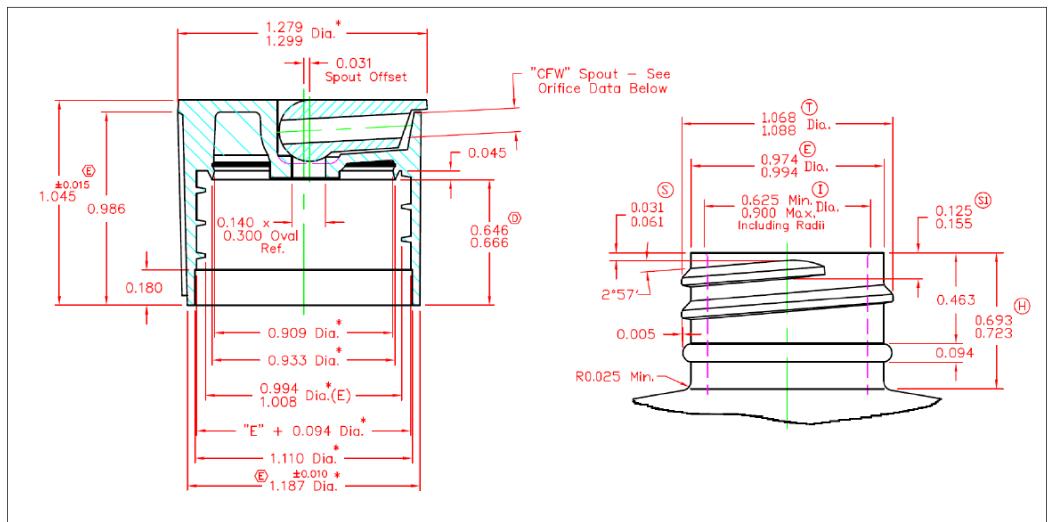

† Seal Type No. 1: Valve Seal (The most efficient provided bottle has proper "I" dimension) Seal Type No. 2: Land Seal ("I" dimension of bottle less critical than above)

Dimensions marked \* are an average of two measurements taken 90° apart.

GENERAL TOLERANCE NOT SHOWN OTHERWISE: ± .008

BOTTLE NOTES:

- 1) Thread: 6 Pitch, Per S.P.I. Standard.
- 2) Diameters must be concentric within .015" T.I.R.
- 3) All Dimensions are in inches unless otherwise indicated.