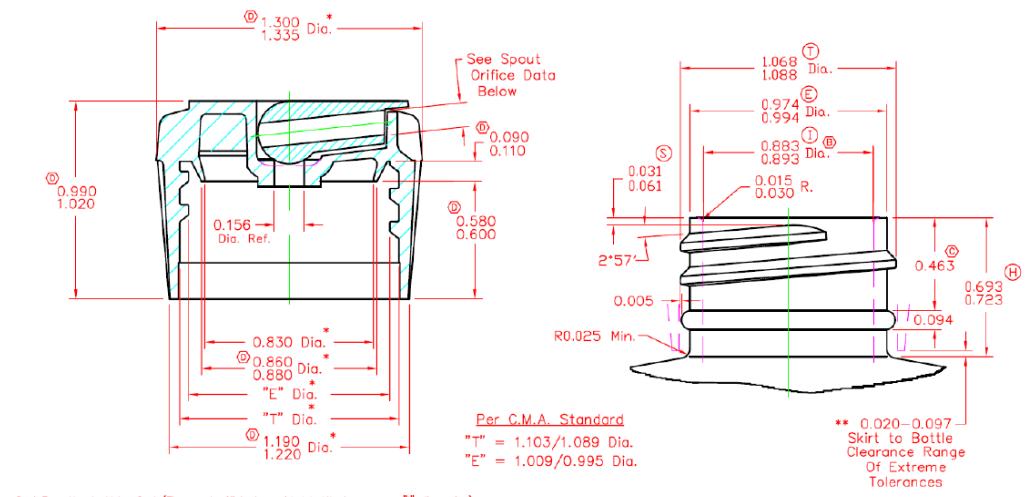

† Seal Type No. 1: Valve Seal (The most efficient provided bottle has proper "I" dimension) Seal Type No. 2: Land Seal ("I" dimension of bottle less critical than above)

Dimensions marked \* are an average of two measurements taken 90' apart.

GENERAL TOLERANCE NOT SHOWN OTHERWISE: ± .008

BOTTLE NOTES:

- Thread: 6 Pitch, Per S.P.I. Standard.
  Diameters must be concentric within .015" T.I.R.
- 3) All Dimensions are in inches unless otherwise indicated.

|                                                                                                           |                                  | 30310 Emerald Valley Pkwy Glenwillow, OH 44139 |                |                        |
|-----------------------------------------------------------------------------------------------------------|----------------------------------|------------------------------------------------|----------------|------------------------|
|                                                                                                           |                                  | PPC ITEM NUMBER: SKU: 71397                    |                | (U:<br>05-09-072-00086 |
|                                                                                                           |                                  | DRAWN BY:                                      | CHECKED BY:    | DATE:<br>2/14/2019     |
| PROPRIETARY AND CONFIDENTIAL                                                                              | UNLESS OTHERWISE SPECIFIED:      | DESCRIPTION:<br>28-410 Sp                      | out PE Closure | COLOR:                 |
| THE INFORMATION CONTAINED IN THIS DRAWING IS THE SOLE PROPERTY OF PIPELINE PACKAGING. ANY REPRODUCTION IN | UNITS OF MEASURE: Inches         | PART MATERIAL:                                 | VOLUME:        | WEIGHT:                |
| PART OR AS A WHOLE WITHOUT THE WRITTEN PERMISSION OF PIPELINE PACKAGING IS PROHIBITED.                    | TOLERANCES: Specified in drawing | DWG NO.:                                       | DWG SIZE:      | SHEET NO: REV:         |