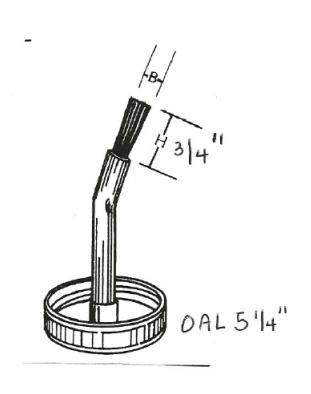

CAP: 48/400 Black Engraved Polypropylene STEM: 505 Polypropylene Fine Ribbed FILAMENT: Grey Horse Hanks STAPLE: Nylon Clear GLUE: Hot Melt Glue

OAL 5'18 AFTE BENT.

|         | Packaging |
|---------|-----------|
| ipeline | Packaging |