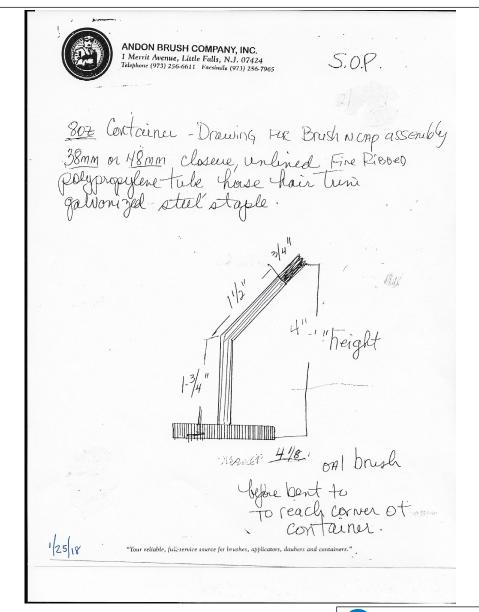

## UNLESS OTHERWISE SPECIFIED

UNITS OF MEASURE: Inches

TOLERANCES: Specified in drawing

38-400 Applicator PP Closure

PART MATERIAL: **VOLUME:** WEIGHT:

Α

DWG NO.: DWG SIZE:

SHEET NO: REV: