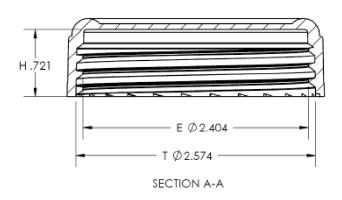

63-485 Cont. Thread PP Closure

**VOLUME:** 

WEIGHT:

COLOR:

THE INFORMATION CONTAINED IN THIS DRAWING IS THE SOLE PROPERTY OF PIPELINE PACKAGING. ANY REPRODUCTION IN PART OR AS A WHOLE WITHOUT THE WRITTEN PERMISSION OF PIPELINE PACKAGING IS PROHIBITED.