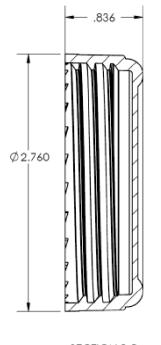

63-485 Cont. Thread PP Closure

**VOLUME:** 

WEIGHT:

COLOR:

THE INFORMATION CONTAINED IN THIS DRAWING IS THE SOLE PROPERTY OF PIPELINE PACKAGING. ANY REPRODUCTION IN PART OR AS A WHOLE WITHOUT THE WRITTEN PERMISSION OF PIPELINE PACKAGING IS PROHIBITED.

PROPRIETARY AND CONFIDENTIAL

**UNLESS OTHERWISE SPECIFIED:** 

UNITS OF MEASURE: Inches

TOLERANCES: Specified in drawing

DWG NO.: DWG SIZE: SHEET NO: 1 of 1 Α