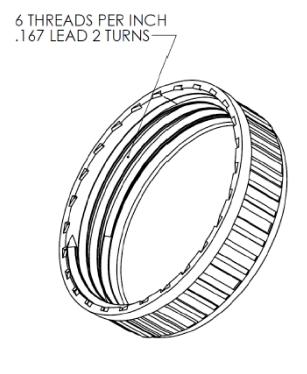

63-485 Cont. Thread PP Closure

**VOLUME:** 

WEIGHT:

COLOR:

THE INFORMATION CONTAINED IN THIS DRAWING IS THE SOLE PROPERTY OF PIPELINE PACKAGING. ANY REPRODUCTION IN PART OR AS A WHOLE WITHOUT THE WRITTEN PERMISSION OF PIPELINE PACKAGING IS PROHIBITED.