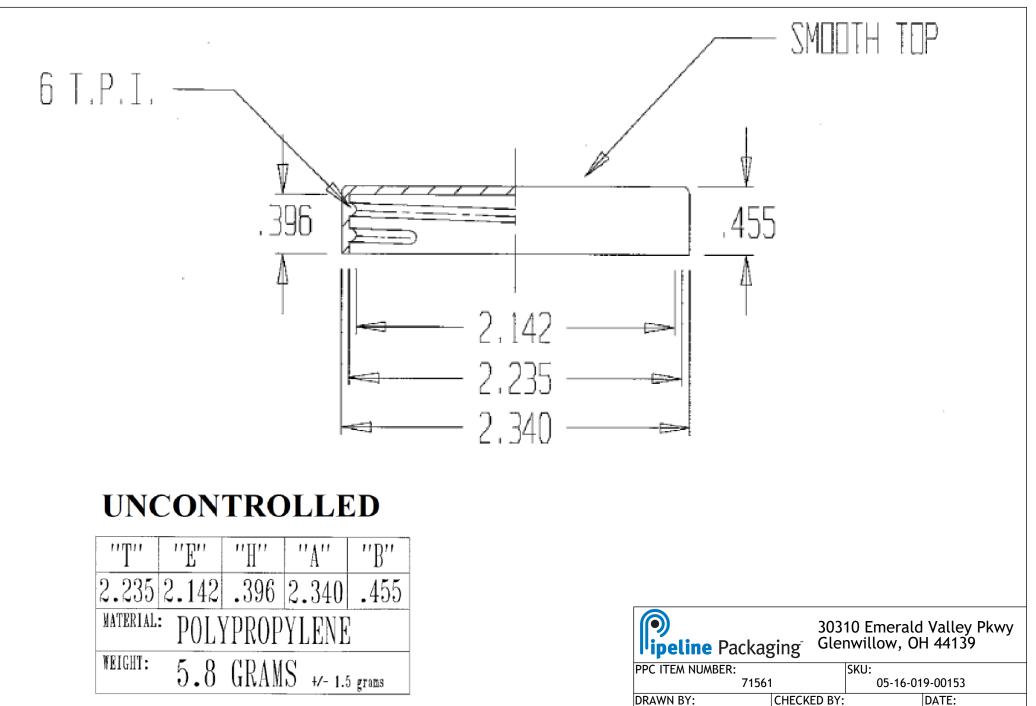

|                                                                                                              |                                  | -                           | -                   | 2/              | /14/2019 |
|--------------------------------------------------------------------------------------------------------------|----------------------------------|-----------------------------|---------------------|-----------------|----------|
| PROPRIETARY AND CONFIDENTIAL                                                                                 | UNLESS OTHERWISE SPECIFIED:      | DESCRIPTION:<br>58-400 Cont | . Thread PP Closure | COLOR:          |          |
| THE INFORMATION CONTAINED IN THIS DRAWING IS THE SOLE<br>PROPERTY OF PIPELINE PACKAGING. ANY REPRODUCTION IN | UNITS OF MEASURE: Inches         | PART MATERIAL:              | VOLUME:             | WEIGHT:         | -        |
| PART OR AS A WHOLE WITHOUT THE WRITTEN PERMISSION OF<br>PIPELINE PACKAGING IS PROHIBITED.                    | TOLERANCES: Specified in drawing | DWG NO.:                    | DWG SIZE: SHEE      | T NO:<br>1 of 1 | REV: _   |