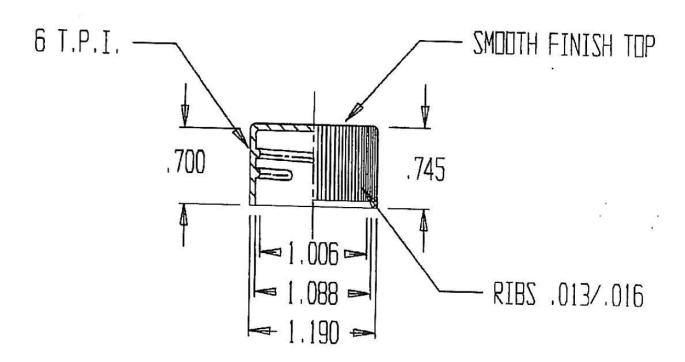

## UNCONTROLLED

| T                       | ''E'' | "H"  | ''A''  | "B"       |  |  |  |  |  |
|-------------------------|-------|------|--------|-----------|--|--|--|--|--|
|                         | 1.006 | .700 | 1.190  | .745      |  |  |  |  |  |
| MATERIAL: POLYPROPYLENE |       |      |        |           |  |  |  |  |  |
| WEIGHT:                 | 2.55  | GRAI | IS +/- | 0.25 gram |  |  |  |  |  |