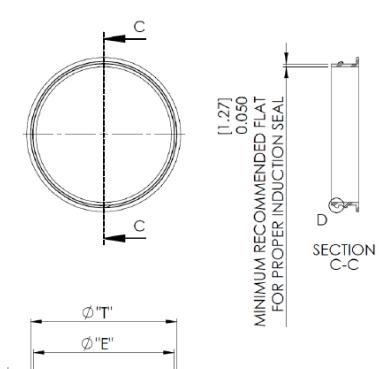

## Recommended Neck Finish

|                     | TOLERANCE     | UNITS   |               |
|---------------------|---------------|---------|---------------|
| E                   | ±0.017 [0.43] | in [mm] | 3.374 [85.70] |
| Т                   | ±0.017 [0.43] | in [mm] | 3.494 [88.75] |
| Н                   | ±0.017 [0.38] | in [mm] | 0.597 [15.16] |
|                     |               |         |               |
| S                   | ±0.015 [0.38] | in [mm] | 0.060 [1.52]  |
| THREADS<br>PER INCH |               | in      | 5             |
| PITCH               |               | in [mm] | 0.200 [5.08]  |