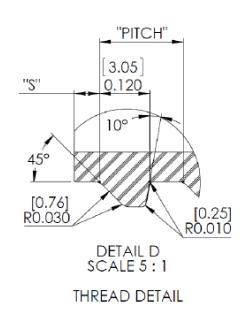

## Recommended Neck Finish

|                     | TOLERANCE     | UNITS   |               |
|---------------------|---------------|---------|---------------|
| E                   | ±0.017 [0.43] | in [mm] | 3.374 [85.70] |
| Т                   | ±0.017 [0.43] | in [mm] | 3.494 [88.75] |
| Н                   | ±0.017 [0.38] | in [mm] | 0.597 [15.16] |
|                     |               |         |               |
| S                   | ±0.015 [0.38] | in [mm] | 0.060 [1.52]  |
| THREADS<br>PER INCH |               | in      | 5             |
| PITCH               |               | in [mm] | 0.200 [5.08]  |