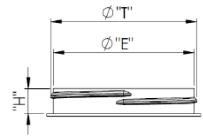

|                | TOLERANCE     | UNITS   |               |
|----------------|---------------|---------|---------------|
| Т              | ±0.010 [0.25] | in [mm] | 3.525 [89.54] |
| E              | ±0.010 [0.25] | in [mm] | 3.410 [86.61] |
| н              | ±0.010 [0.20] | in [mm] | 0.505 [12.83] |
| ОАН            | ±0.010 [0.25] | in [mm] | 0.576 [14.63] |
| BOTTOM<br>OD   | ±0.010 [0.25] | in [mm] | 3.637 [92.38] |
| PART<br>WEIGHT | ±1.0          | g       | 14.85         |