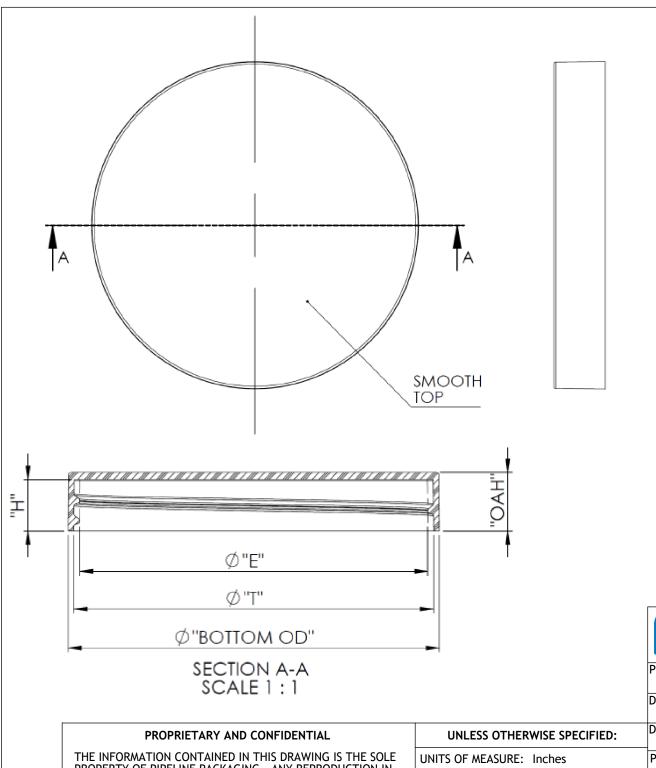

|                | TOLERANCE     | UNITS   |               |
|----------------|---------------|---------|---------------|
| Т              | ±0.010 [0.25] | in [mm] | 3.525 [89.54] |
| E              | ±0.010 [0.25] | in [mm] | 3.410 [86.61] |
| н              | ±0.010 [0.20] | in [mm] | 0.505 [12.83] |
| ОАН            | ±0.010 [0.25] | in [mm] | 0.576 [14.63] |
| BOTTOM<br>OD   | ±0.010 [0.25] | in [mm] | 3.637 [92.38] |
| PART<br>WEIGHT | ±1.0          | g       | 14.85         |

TOLERANCES: Specified in drawing

DESCRIPTION:
89-400 Cont. Thread PP Closure
PART MATERIAL:
VOLUME:
WEIGHT:

DWG NO.: DWG SIZE: SHEET NO: REV:

Α

## **UNLESS OTHERWISE SPECIFIED:**

UNITS OF MEASURE: Inches

TOLERANCES: Specified in drawing

DESCRIPTION:

PART MATERIAL:

2/14/2019 COLOR:

89-400 Cont. Thread PP Closure **VOLUME:** 

WEIGHT: