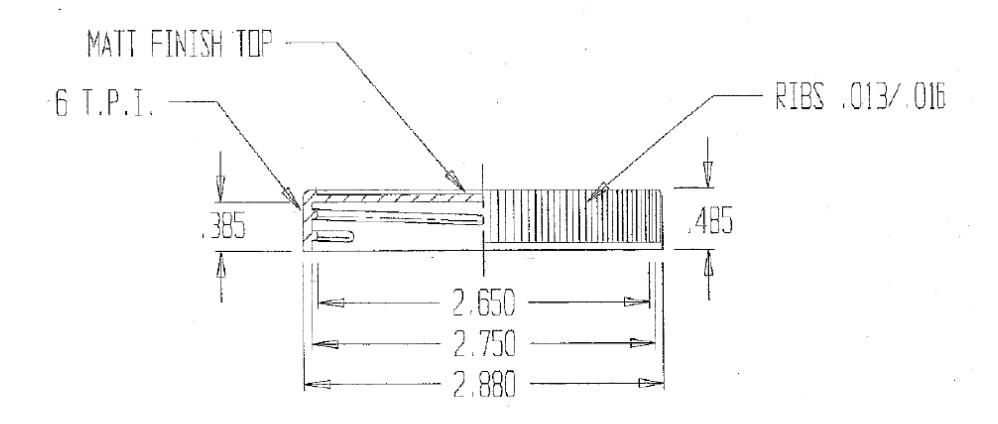

## UNCONTROLLED

| 11/101                  | 11 E11 | 1111111 | 71 12    | 11 B11    |
|-------------------------|--------|---------|----------|-----------|
| 2.750                   | 2.650  | .385    | 2.880    | .485      |
| WATERIAL: POLYPROPYLENE |        |         |          |           |
| WEIGHT:                 | 9.2    | GRAI    | NS 1/- 1 | 1.5 grams |