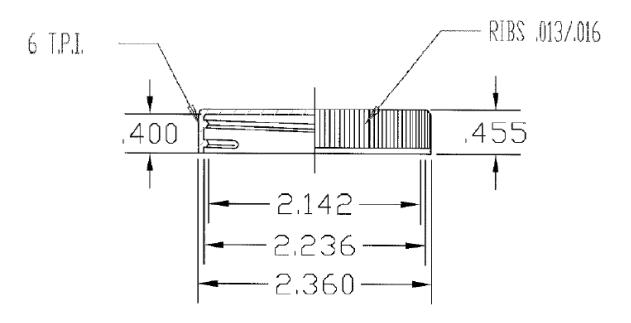

Colorent 30082 T=2.226 E=2.127

| "   "                   | "E"   | ″H"   | "A"     | "B"   |  |  |  |  |  |  |
|-------------------------|-------|-------|---------|-------|--|--|--|--|--|--|
| 2.236                   | 2.142 | .400  | 2,360   | .455  |  |  |  |  |  |  |
| MATERIAL: POLYPROPYLENE |       |       |         |       |  |  |  |  |  |  |
| VEIGHT:                 | 5.5   | GRAMS | +/- 1.5 | grams |  |  |  |  |  |  |

|                                  | 30310 Emerald Valley Pkwy Glenwillow, OH 44139 |    |             |      |       |     |        |       |    |  |  |  |  |
|----------------------------------|------------------------------------------------|----|-------------|------|-------|-----|--------|-------|----|--|--|--|--|
|                                  | PPC ITEM NUMBER:                               |    |             | SKU: |       |     |        |       |    |  |  |  |  |
|                                  | 71090                                          |    | 05-16-019-0 |      |       |     |        |       |    |  |  |  |  |
|                                  | DRAWN BY:                                      | HE | CKED BY:    |      |       |     | DATE:  |       |    |  |  |  |  |
|                                  | -                                              |    |             | -    |       |     | 2/     | 13/20 | 19 |  |  |  |  |
|                                  | DESCRIPTION:                                   |    |             |      | OLO   | R:  |        |       |    |  |  |  |  |
| 58-400 Cont. Thread PP Closure - |                                                |    |             |      |       |     |        |       |    |  |  |  |  |
|                                  | PART MATERIAL:                                 | '  | VOLUME:     |      |       | WEI | GHT:   |       |    |  |  |  |  |
|                                  | -                                              |    | -           |      |       | -   |        |       |    |  |  |  |  |
|                                  | DWG NO.:                                       |    | DWG SIZE    | :    | SHEET | NO: |        | REV:  |    |  |  |  |  |
|                                  | -                                              |    |             | Α    |       |     | 1 of 1 |       | -  |  |  |  |  |