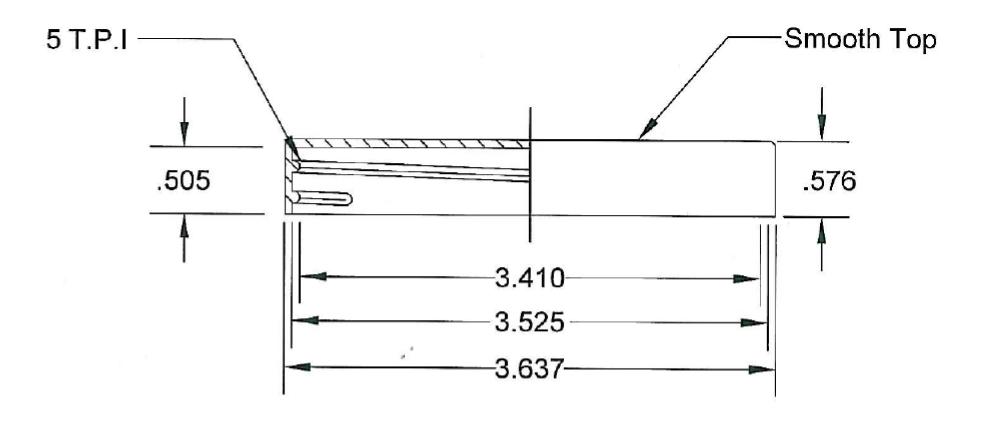

| "T"       | "E"                       | "H"  | "A <b>"</b> | "B"  |
|-----------|---------------------------|------|-------------|------|
| 3.525     | 3.410                     | .505 | 3.637       | .576 |
| MATERIAL: | POLYPROPYLENE             |      |             |      |
| WEIGHT:   | 14.85 grams +/- 1.0 grams |      |             |      |