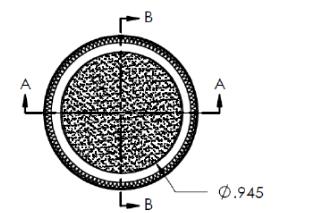

6 THREADS PER INCH .167 LEAD 2 1/2 TURNS

SECTION B-B

SECTION A-A

|                                                                                                              |                                  | <b>30310 Emerald Valley Pkwy</b><br><b>Glenwillow, OH 44139</b> |                |                     |                      |  |
|--------------------------------------------------------------------------------------------------------------|----------------------------------|-----------------------------------------------------------------|----------------|---------------------|----------------------|--|
|                                                                                                              |                                  | PPC ITEM NUMBER: SKU:<br>72650 05-16-019-00188                  |                | 19-00188            |                      |  |
|                                                                                                              |                                  | DRAWN BY: _                                                     | CHECKED BY:    | -                   | DATE:<br>2/18/2019   |  |
| PROPRIETARY AND CONFIDENTIAL                                                                                 | UNLESS OTHERWISE SPECIFIED:      | DESCRIPTION:<br>28-400 Cont                                     | t. Thread PP ( | Thread PP Closure - |                      |  |
| THE INFORMATION CONTAINED IN THIS DRAWING IS THE SOLE<br>PROPERTY OF PIPELINE PACKAGING. ANY REPRODUCTION IN | UNITS OF MEASURE: Inches         | PART MATERIAL:                                                  | VOLUME:        | -                   | WEIGHT:<br>-         |  |
| PART OR AS A WHOLE WITHOUT THE WRITTEN PERMISSION OF PIPELINE PACKAGING IS PROHIBITED.                       | TOLERANCES: Specified in drawing | DWG NO.:                                                        | DWG SIZE:      | : SHEET I           | NO: REV:<br>1 of 1 - |  |