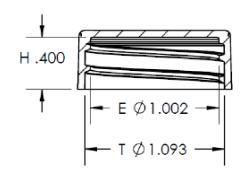

6 THREADS PER INCH .167 LEAD 2 1/2 TURNS

SECTION B-B

SECTION A-A

|                                                                                                              |                                  | <b>30310 Emerald Valley Pkwy</b><br><b>Glenwillow, OH 44139</b> |                |                     |                      |  |
|--------------------------------------------------------------------------------------------------------------|----------------------------------|-----------------------------------------------------------------|----------------|---------------------|----------------------|--|
|                                                                                                              |                                  | PPC ITEM NUMBER: SKU:<br>72650 05-16-019-00188                  |                | 19-00188            |                      |  |
|                                                                                                              |                                  | DRAWN BY: _                                                     | CHECKED BY:    | -                   | DATE:<br>2/18/2019   |  |
| PROPRIETARY AND CONFIDENTIAL                                                                                 | UNLESS OTHERWISE SPECIFIED:      | DESCRIPTION:<br>28-400 Cont                                     | t. Thread PP ( | Thread PP Closure - |                      |  |
| THE INFORMATION CONTAINED IN THIS DRAWING IS THE SOLE<br>PROPERTY OF PIPELINE PACKAGING. ANY REPRODUCTION IN | UNITS OF MEASURE: Inches         | PART MATERIAL:                                                  | VOLUME:        | -                   | WEIGHT:<br>-         |  |
| PART OR AS A WHOLE WITHOUT THE WRITTEN PERMISSION OF PIPELINE PACKAGING IS PROHIBITED.                       | TOLERANCES: Specified in drawing | DWG NO.:                                                        | DWG SIZE:      | : SHEET I           | NO: REV:<br>1 of 1 - |  |