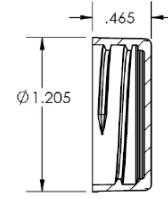

6 THREADS PER INCH .167 LEAD 2 1/2 TURNS

SECTION B-B

SECTION A-A

|                                                                                                              |                                  | <b>30310 Emerald Valley Pkwy</b><br><b>Glenwillow, OH 44139</b> |                |                     |                      |  |
|--------------------------------------------------------------------------------------------------------------|----------------------------------|-----------------------------------------------------------------|----------------|---------------------|----------------------|--|
|                                                                                                              |                                  | PPC ITEM NUMBER: SKU:<br>72650 05-16-019-00188                  |                | 19-00188            |                      |  |
|                                                                                                              |                                  | DRAWN BY: _                                                     | CHECKED BY:    | -                   | DATE:<br>2/18/2019   |  |
| PROPRIETARY AND CONFIDENTIAL                                                                                 | UNLESS OTHERWISE SPECIFIED:      | DESCRIPTION:<br>28-400 Cont                                     | t. Thread PP ( | Thread PP Closure - |                      |  |
| THE INFORMATION CONTAINED IN THIS DRAWING IS THE SOLE<br>PROPERTY OF PIPELINE PACKAGING. ANY REPRODUCTION IN | UNITS OF MEASURE: Inches         | PART MATERIAL:                                                  | VOLUME:        | -                   | WEIGHT:<br>-         |  |
| PART OR AS A WHOLE WITHOUT THE WRITTEN PERMISSION OF PIPELINE PACKAGING IS PROHIBITED.                       | TOLERANCES: Specified in drawing | DWG NO.:                                                        | DWG SIZE:      | : SHEET I           | NO: REV:<br>1 of 1 - |  |