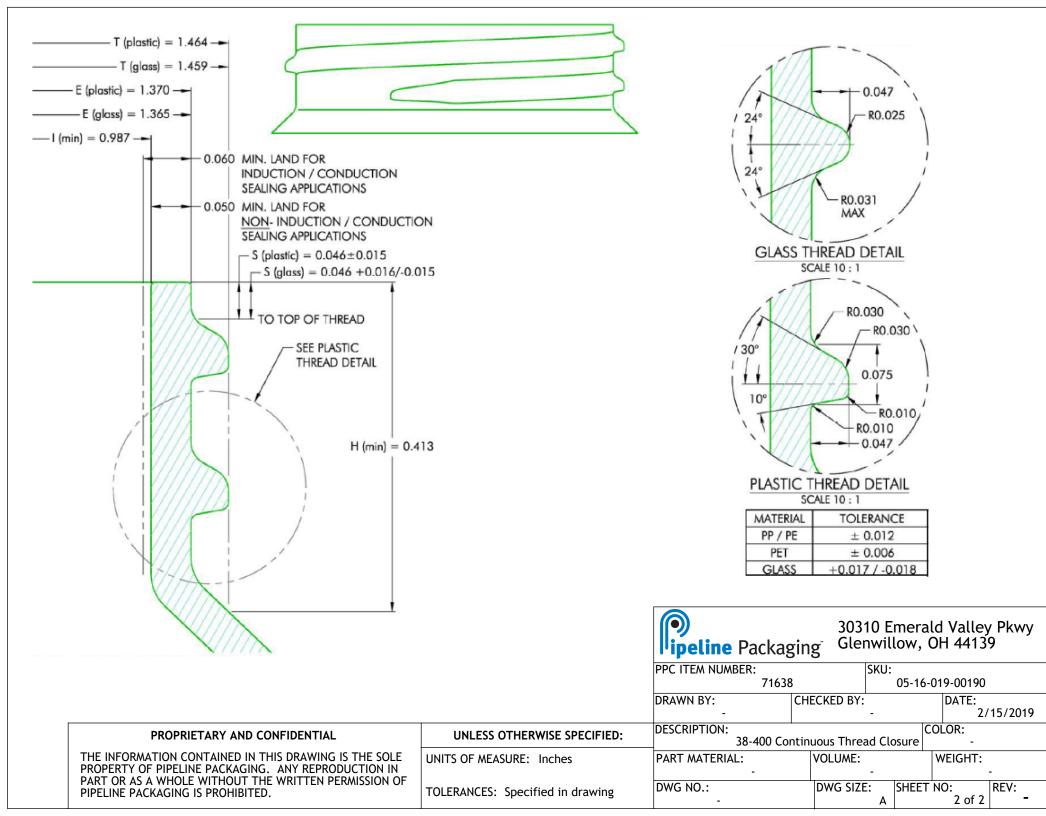

WEIGHT:

PPC ITEM NUMBER: SKU: 71638 05-16-019-00190

DRAWN BY: CHECKED BY: DATE:

2/15/2019 DESCRIPTION: COLOR:

**UNLESS OTHERWISE SPECIFIED:** 

THE INFORMATION CONTAINED IN THIS DRAWING IS THE SOLE PROPERTY OF PIPELINE PACKAGING. ANY REPRODUCTION IN PART OR AS A WHOLE WITHOUT THE WRITTEN PERMISSION OF PIPELINE PACKAGING IS PROHIBITED.

PROPRIETARY AND CONFIDENTIAL

UNITS OF MEASURE: Inches

TOLERANCES: Specified in drawing

38-400 Continuous Thread Closure PART MATERIAL: **VOLUME:** 

DWG NO.: DWG SIZE: SHEET NO: REV: 1 of 2 Α