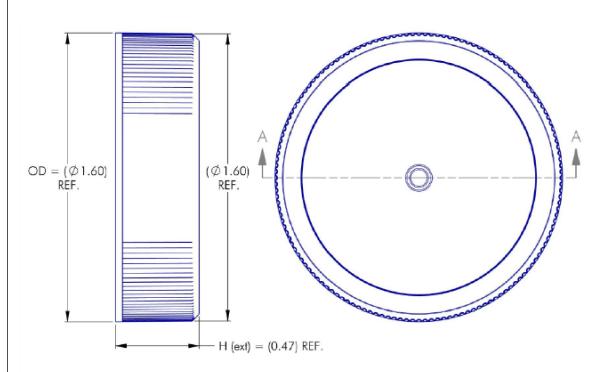

NOTES: (UNLESS OTHERWISE SPECIFIED) 1. ALL DIMENSIONS ARE IN INCHES. 2. TOLERANCE ON ALL DIMENSIONS IS  $\pm 0.010$ " EXCEPT WHERE NOTES AS "REF.".

ipeline Packaging

30310 Emerald Valley Pkwy Glenwillow, OH 44139