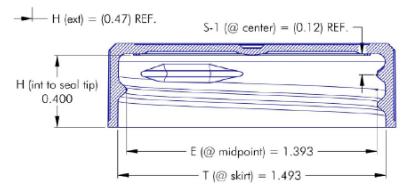

NOTES: (UNLESS OTHERWISE SPECIFIED) 1. ALL DIMENSIONS ARE IN INCHES. 2. TOLERANCE ON ALL DIMENSIONS IS  $\pm 0.010$ " EXCEPT WHERE NOTES AS "REF.".

ipeline Packaging

30310 Emerald Valley Pkwy Glenwillow, OH 44139