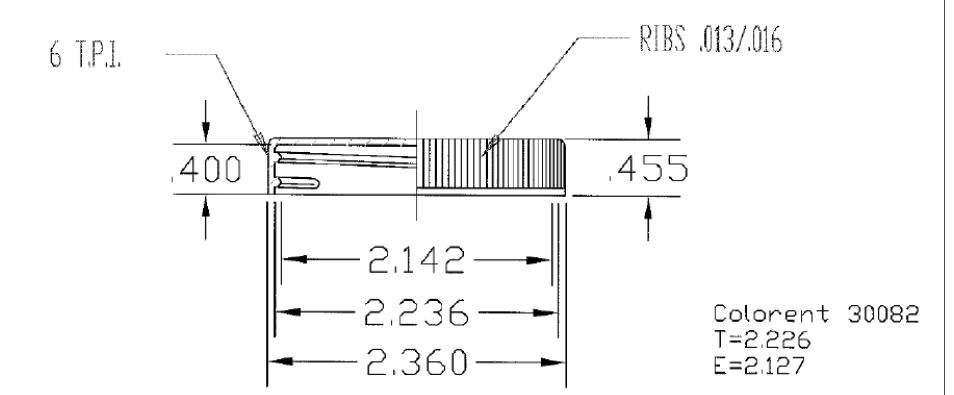

| "   "                   | "E"   | "H"   | "∆"     | "B"   |
|-------------------------|-------|-------|---------|-------|
| 2,236                   | 2.142 | .400  | 2,360   | 455   |
| MATERIAL: POLYPROPYLENE |       |       |         |       |
| VEIGHT:                 | 5.5   | GRAMS | +/- 1.5 | grams |

## 30310 Emerald Valley Pkwy Glenwillow, OH 44139 ipeline Packaging PPC ITEM NUMBER: SKU: 71830 05-16-019-00199 DRAWN BY: CHECKED BY: DATE: 2/15/2019 DESCRIPTION: COLOR: 58-400 Cont. Thread PP Closure PART MATERIAL: **VOLUME:** WEIGHT: DWG NO.: DWG SIZE: SHEET NO: REV: 1 of 1 Α