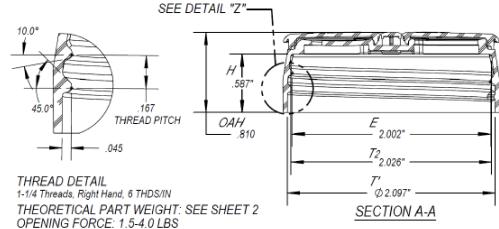

53mm-485 SRII Dual Flapper

MATERIAL: POLYPROPYLENE

BOTTLE FINISH: 485 FITS MOST C.M.A. BOTTLE FINISHES

TORQUE RECOMMENDATION: 21-36 IN-LBS. THIS REQUIREMENT MAY VARY DEPENDING UPON BOTTLE MATERIAL, NECK FINISH, AND CAPPING EQUIPMENT.