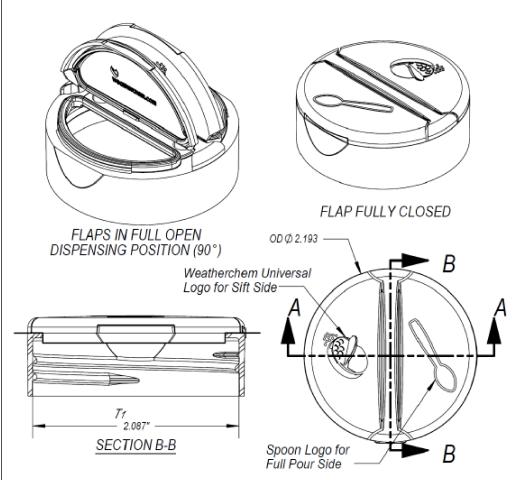

53mm-485 SRII Dual Flapper

MATERIAL: POLYPROPYLENE

BOTTLE FINISH: 485 FITS MOST C.M.A. BOTTLE FINISHES

TORQUE RECOMMENDATION: 21-36 IN-LBS. THIS REQUIREMENT MAY VARY DEPENDING UPON BOTTLE MATERIAL, NECK FINISH, AND CAPPING EQUIPMENT.