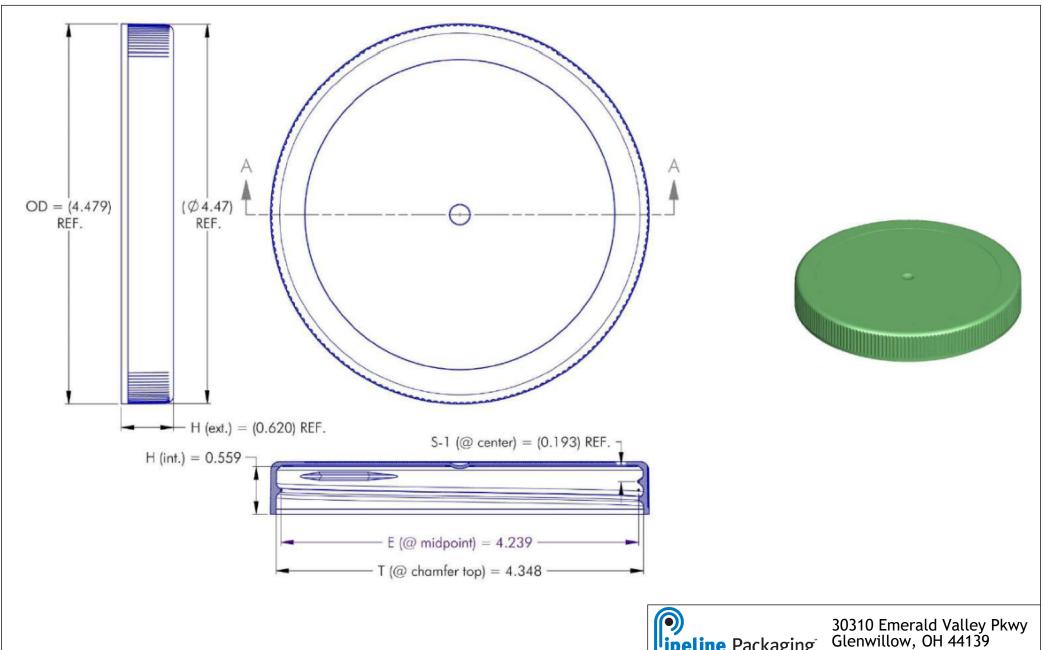

110-400 Cont. Thread PP Closure PART MATERIAL: VOLUME: WEIGHT:

DWG NO.: DWG SIZE: SHEET NO: REV: 1 of 2 Α