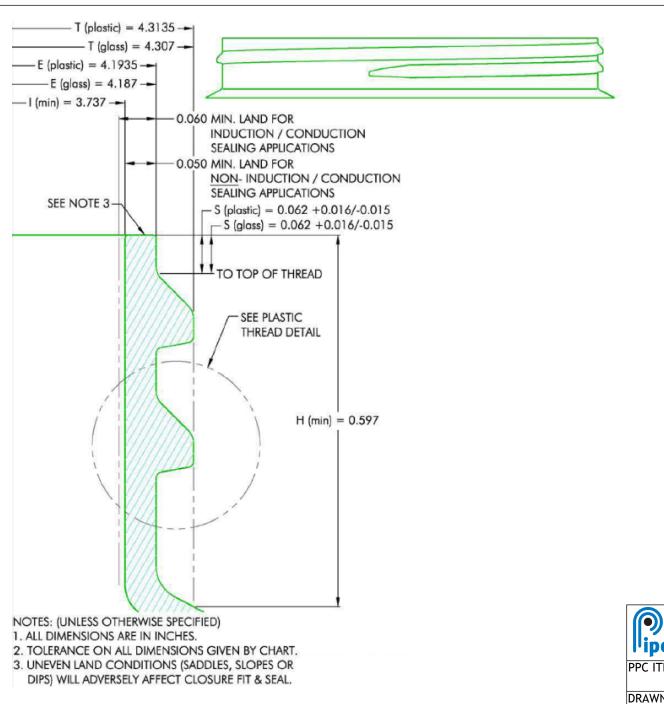

NG. ANY REPRODUCTION IN PART OR AS A WHOLE WITHOUT THE WRITTEN PERMISSION OF PIPELINE PACKAGING IS PROHIBITED.

## **UNLESS OTHERWISE SPECIFIED:**

UNITS OF MEASURE: Inches

TOLERANCES: Specified in drawing

| ripetille i ackaşılış |             |      |      |           |  |
|-----------------------|-------------|------|------|-----------|--|
| PPC ITEM NUMBER:      |             | SKU: |      |           |  |
| 71879                 | 05-16-01    |      | 6-01 | 19-00204  |  |
| DRAWN BY:             | CHECKED BY: |      |      | DATE:     |  |
| -                     |             | -    |      | 2/15/2019 |  |
| DESCRIPTION:          |             |      | COL  | OR:       |  |

110-400 Cont. Thread PP Closure PART MATERIAL: VOLUME: WEIGHT:

DWG NO.: DWG SIZE: SHEET NO: REV: 1 of 2 Α





# PLASTIC THREAD DETAIL SCALE 8: 1

| MATERIAL | TOLERANCE    |  |  |
|----------|--------------|--|--|
| PP / PE  | $\pm 0.0175$ |  |  |
| PET      | ± 0.012      |  |  |
| GLASS    | ± 0.024      |  |  |



DESCRIPTION:

30310 Emerald Valley Pkwy Glenwillow, OH 44139

COLOP.

| PPC ITEM NUMBER: |             | SKU:            |                    |  |
|------------------|-------------|-----------------|--------------------|--|
| 71879            |             | 05-16-019-00204 |                    |  |
| DRAWN BY:        | CHECKED BY: | _               | DATE:<br>2/15/2019 |  |
| _                |             |                 | 2/13/2017          |  |

## PROPRIETARY AND CONFIDENTIAL

THE INFORMATION CONTAINED IN THIS DRAWING IS THE SOLE PROPERTY OF PIPELINE PACKAGING. ANY REPRODUC