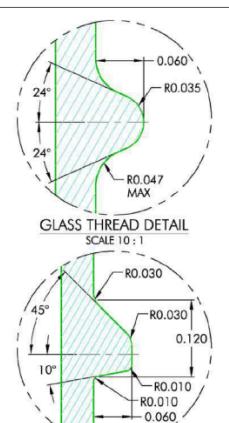

# PLASTIC THREAD DETAIL SCALE 8: 1

| MATERIAL | TOLERANCE    |  |  |
|----------|--------------|--|--|
| PP / PE  | $\pm 0.0175$ |  |  |
| PET      | ± 0.012      |  |  |
| GLASS    | ± 0.024      |  |  |