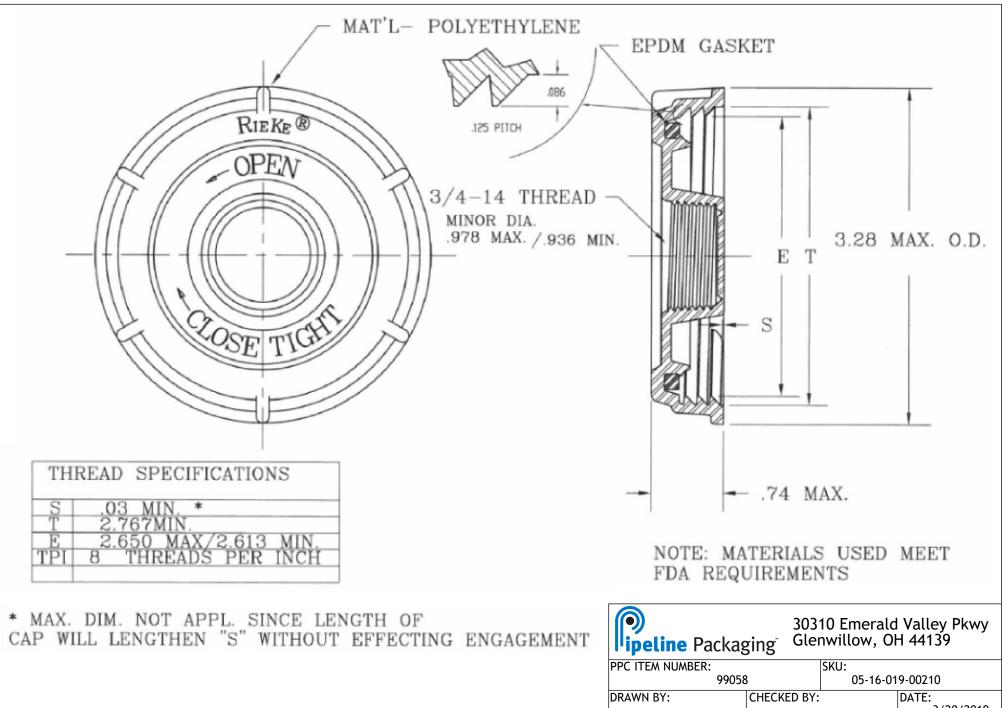

COLOR: DESCRIPTION: 70mm Cont. Thread PP Closure PART MATERIAL: **VOLUME:** WEIGHT:

DWG NO.: DWG SIZE: SHEET NO: REV: 1 of 1 Α