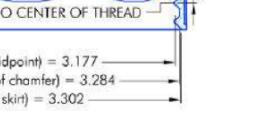

### PLASTIC THREAD DETAIL SCALE 10:1

| MATERIAL | TOLERANCE |  |  |
|----------|-----------|--|--|
| PP / PE  | ± 0.0175  |  |  |
| PET      | ± 0.012   |  |  |
| GLASS    | ± 0.020   |  |  |

30310 Emerald Valley Pkwy Glenwillow, OH 44139