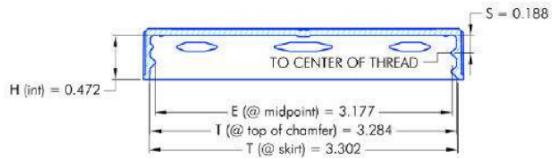

#### **UNLESS OTHERWISE SPECIFIED:**

UNITS OF MEASURE: Inches

TOLERANCES: Specified in drawing

**DESCRIPTION:** 

PART MATERIAL:

83-400 Cont. Thread PP Closure VOLUME:

WEIGHT:

DWG NO.: