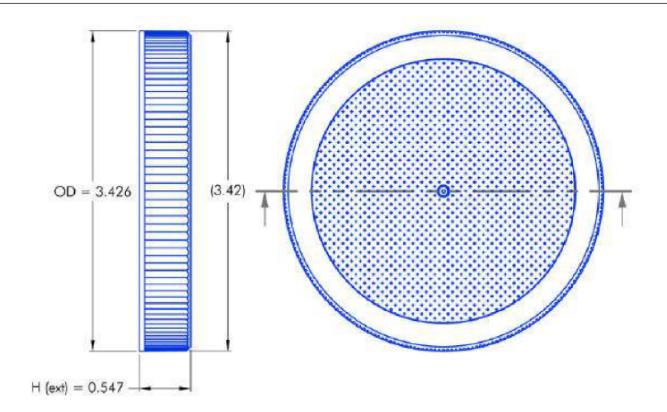

#### **UNLESS OTHERWISE SPECIFIED:**

UNITS OF MEASURE: Inches

TOLERANCES: Specified in drawing

**DESCRIPTION:** 

PART MATERIAL:

83-400 Cont. Thread PP Closure VOLUME:

WEIGHT:

DWG NO.: