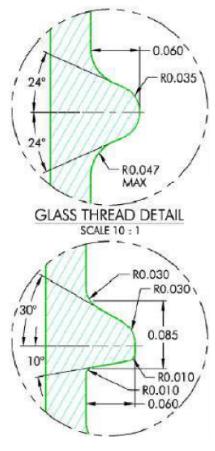

### PLASTIC THREAD DETAIL SCALE 10:1

| MATERIAL | TOLERANCE |  |  |
|----------|-----------|--|--|
| PP / PE  | ± 0.0175  |  |  |
| PET      | ± 0.012   |  |  |
| GLASS    | ± 0.020   |  |  |

30310 Emerald Valley Pkwy Glenwillow, OH 44139