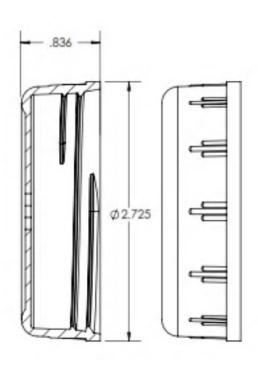

## ipeline Packaging

30310 Emerald Valley Pkwy Glenwillow, OH 44139

| PPC ITEM NUMBER:               |  |             | SKU:            |     |           |
|--------------------------------|--|-------------|-----------------|-----|-----------|
| 73255                          |  |             | 05-16-019-00231 |     |           |
| DRAWN BY:                      |  | CHECKED BY: |                 |     | DATE:     |
| -                              |  |             | -               |     | 9/17/2019 |
| DESCRIPTION:                   |  |             |                 | COI | LOR:      |
| 63-485 Black PP Straw Hole Cap |  |             |                 |     | Black     |