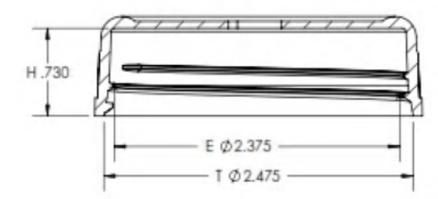

## ipeline Packaging

30310 Emerald Valley Pkwy Glenwillow, OH 44139

| PPC ITEM NUMBER:               |  |             | SKU:            |     |           |
|--------------------------------|--|-------------|-----------------|-----|-----------|
| 73255                          |  |             | 05-16-019-00231 |     |           |
| DRAWN BY:                      |  | CHECKED BY: |                 |     | DATE:     |
| -                              |  |             | -               |     | 9/17/2019 |
| DESCRIPTION:                   |  |             |                 | COI | LOR:      |
| 63-485 Black PP Straw Hole Cap |  |             |                 |     | Black     |