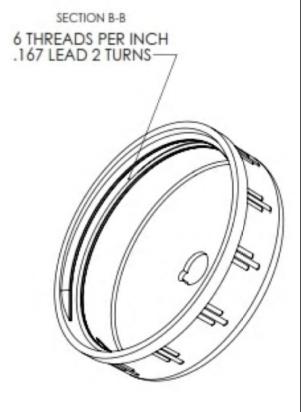

## SECTION A-A

## PROPRIETARY AND CONFIDENTIAL

THE INFORMATION CONTAINED IN THIS DRAWING IS THE SOLE PROPERTY OF PIPELINE PACKAGING. ANY REPRODUCTION IN PART OR AS A WHOLE WITHOUT THE WRITTEN PERMISSION OF PIPELINE PACKAGING IS PROHIBITED.

## **UNLESS OTHERWISE SPECIFIED:**

UNITS OF MEASURE: Inches

TOLERANCES: Specified in drawing

## ipeline Packaging

30310 Emerald Valley Pkwy Glenwillow, OH 44139

| PPC ITEM NUMBER:               |  |             | SKU:            |     |           |
|--------------------------------|--|-------------|-----------------|-----|-----------|
| 73255                          |  |             | 05-16-019-00231 |     |           |
| DRAWN BY:                      |  | CHECKED BY: |                 |     | DATE:     |
| -                              |