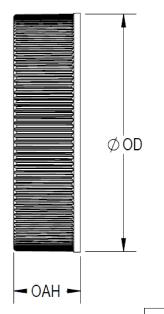

UNITS OF MEASURE: Inches

TOLERANCES: Specified in drawing

| THREAD DETAIL INFORMATION 6 THREADS PER INCH, 0.167 PITCH |               |               |         |  |  |  |  |
|-----------------------------------------------------------|---------------|---------------|---------|--|--|--|--|
| REFERENCE                                                 | TOLERANCE     | DIMENSION     | UNITS   |  |  |  |  |
| E                                                         | ±0.010 [0.25] | 1.394 [35.41] | in [mm] |  |  |  |  |
| Т                                                         | ±0.010 [0.25] | 1.488 [37.80] | in [mm] |  |  |  |  |
| Н                                                         | ±0.008 [0.20] | 0.392 [9.96]  | in [mm] |  |  |  |  |
| OAH                                                       | ±0.008 [0.20] | 0.444 [11.28] | in [mm] |  |  |  |  |
| OD                                                        | ±0.015 [0.38] | 1.590 [40.39] | in [mm] |  |  |  |  |
| PART WEIGHT                                               | ± 0.30        | 2.85          | g       |  |  |  |  |