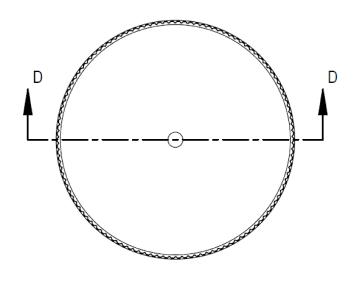

## SECTION D-D

UNITS OF MEASURE: Inches

TOLERANCES: Specified in drawing

| THREAD DETAIL INFORMATION 6 THREADS PER INCH, 0.167 PITCH |               |               |         |  |  |  |  |
|-----------------------------------------------------------|---------------|---------------|---------|--|--|--|--|
| REFERENCE                                                 | TOLERANCE     | DIMENSION     | UNITS   |  |  |  |  |
| E                                                         | ±0.010 [0.25] | 1.394 [35.41] | in [mm] |  |  |  |  |
| Т                                                         | ±0.010 [0.25] | 1.488 [37.80] | in [mm] |  |  |  |  |
| Н                                                         | ±0.008 [0.20] | 0.392 [9.96]  | in [mm] |  |  |  |  |
| OAH                                                       | ±0.008 [0.20] | 0.444 [11.28] | in [mm] |  |  |  |  |
| OD                                                        | ±0.015 [0.38] | 1.590 [40.39] | in [mm] |  |  |  |  |
| PART WEIGHT                                               | ± 0.30        | 2.85          | g       |  |  |  |  |