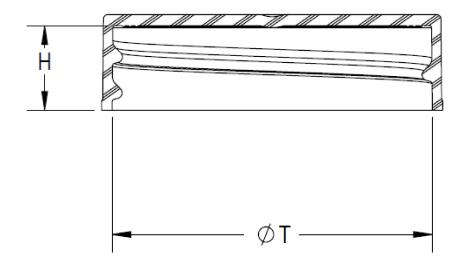

UNITS OF MEASURE: Inches

TOLERANCES: Specified in drawing

| THREAD DETAIL INFORMATION 6 THREADS PER INCH, 0.167 PITCH |               |               |         |  |  |  |  |
|-----------------------------------------------------------|---------------|---------------|---------|--|--|--|--|
| REFERENCE                                                 | TOLERANCE     | DIMENSION     | UNITS   |  |  |  |  |
| E                                                         | ±0.010 [0.25] | 1.394 [35.41] | in [mm] |  |  |  |  |
| Т                                                         | ±0.010 [0.25] | 1.488 [37.80] | in [mm] |  |  |  |  |
| Н                                                         | ±0.008 [0.20] | 0.392 [9.96]  | in [mm] |  |  |  |  |
| OAH                                                       | ±0.008 [0.20] | 0.444 [11.28] | in [mm] |  |  |  |  |
| OD                                                        | ±0.015 [0.38] | 1.590 [40.39] | in [mm] |  |  |  |  |
| PART WEIGHT                                               | ± 0.30        | 2.85          | g       |  |  |  |  |