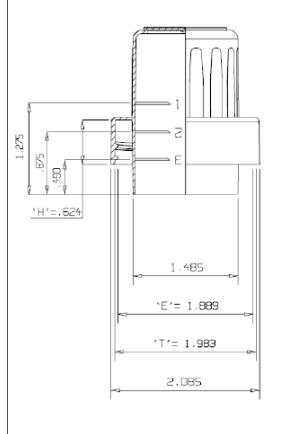

1.962 1.946 1 874 1 858  $1.810 \pm .008$ 1,790 ± ,008  $1.740 \pm .008$ 1,695 ±.008 .080 .125±.015 Δ P.00 5, .620±.015 .091 R.010 Ą 10 88 TPI **Pipeline** Packaging 30310 Emerald Valley Pkwy Glenwillow, OH 44139 SKU: 72863 05-16-024-00139