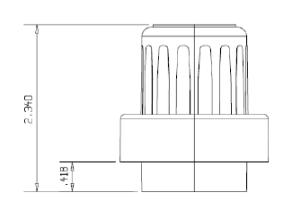

1.962 1.946 1 874 1 858  $1.810 \pm .008$ 1,790 ± ,008  $1.740 \pm .008$ 1,695 ±.008 .080 .125±.015 Δ P.00 5, .620±.015 .091 R.010 Ą 10 88 TPI **Pipeline** Packaging 30310 Emerald Valley Pkwy Glenwillow, OH 44139 SKU: 72863 05-16-024-00139